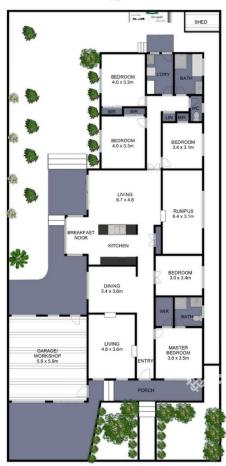

Reflecting architectural integrity with its striking façade, the home's expansive layout unfolds to reveal a gorgeous formal lounge room that's complemented by a separate dining zone.

At the heart of the home, the open plan kitchen, meals and family room conveys a stylish essence that connects through to a rumpus room and out to the beautifully maintained backyard with paved entertaining zone.

Certain to suit the growing family, the home's

5 🗀 2 🔓 2 🖨

**Price** : \$ 891,500 **Land Size** : 582 sqm

View: https://www.frederickproperty.com.au/sale/vic/north/mill-park/residential/house/7929805

Fred Liu 03 9889 1118

Jackson Yang 03 9889 1118

10 James Ruse Court, Mill Park

THIS FLOOR PLAN IS A SKETCH ALL DATA SHOWN IS GENERAL ONLY.

NB: ALL DIMENSIONS STATED ARE APPROXIMATE ONLY.

AND SHOULD NOT BE TAKEN AS DEFINITE.