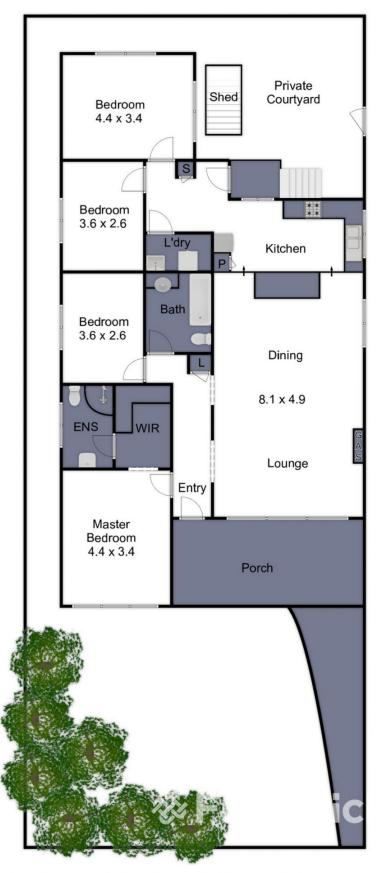

## 1/14 Darbyshire Road Mount Waverley VIC

Blessed with a brilliant frontage onto a leafy street, this beautifully presented, split level home offers a charming environment for family life with its stylish dimensions filled with natural light and offering an abundance of accommodation for the growing family.

Glistening polished floorboards greet you upon entry and run fluidly through to the stunning, open plan lounge and dining room where large windows create a light-filled and welcoming haven.

Stepping down into the kitchen, you'll be pleased to find stainless steel appliances (gas cooktop and oven) and a brilliant island breakfast bench, while outside a compact yard provides low-maintenance enjoyment.

Four well-sized bedrooms are spread throughout the home

4 🕒 2 🔓 2 🖨

**Price** : \$ 850,000 **Land Size** : 329 sqm

View: https://www.frederickproperty.com.au/sale/vic/east/mount-waverley/residential/unit/7929