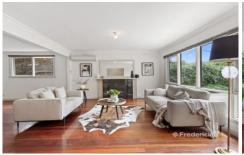

Glistening polished floorboards greet you upon entry and run fluidly through to the stunning, open plan lounge and dining room where large windows create a light-filled and welcoming haven.

Stepping down into the kitchen, you'll be pleased to find stainless steel appliances (gas cooktop and oven) and a brilliant island breakfast bench, while outside a compact yard provides low-maintenance enjoyment.