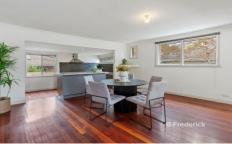

Glistening polished floorboards greet you upon entry and run fluidly through to the stunning, open plan lounge and dining room where large windows create a light-filled and welcoming haven.

Stepping down into the kitchen, you'll be pleased to find stainless steel appliances (gas cooktop and oven) and a brilliant island breakfast bench, while outside a compact yard provides low-maintenance enjoyment.