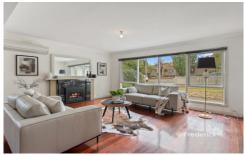

Glistening polished floorboards greet you upon entry and run fluidly through to the stunning, open plan lounge and dining room where large windows create a light-filled and welcoming haven.

Stepping down into the kitchen, you'll be pleased to find stainless steel appliances (gas cooktop and oven) and a brilliant island breakfast bench, while outside a compact yard provides low-maintenance enjoyment.