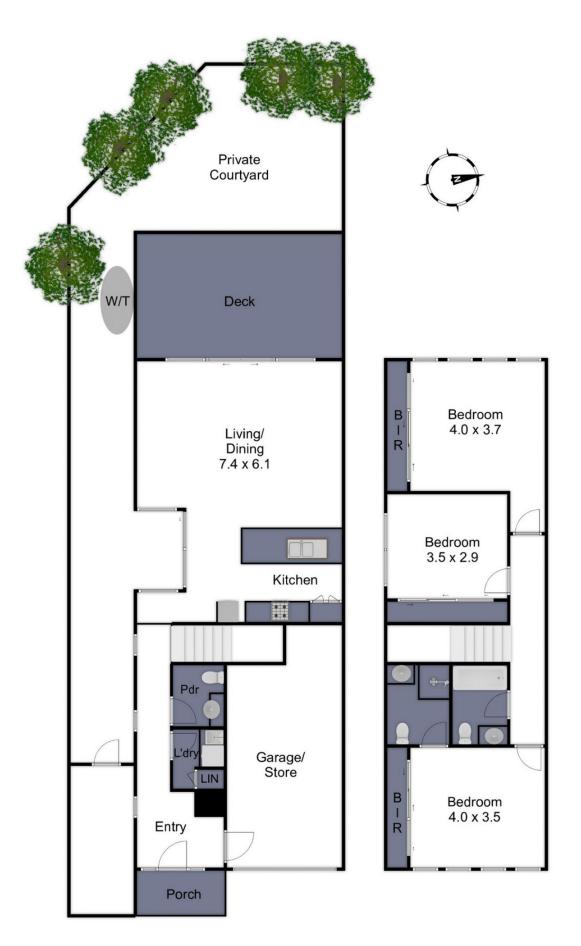

## 1/1 Kristina Road , Glen Waverley

THIS FLOOR PLAN IS A SKETCH ALL DATA SHOWN IS GENERAL ONLY. NB: ALL DIMENSIONS STATED ARE APPROXIMATE ONLY AND SHOULD NOT BE TAKEN AS DEFINITE.