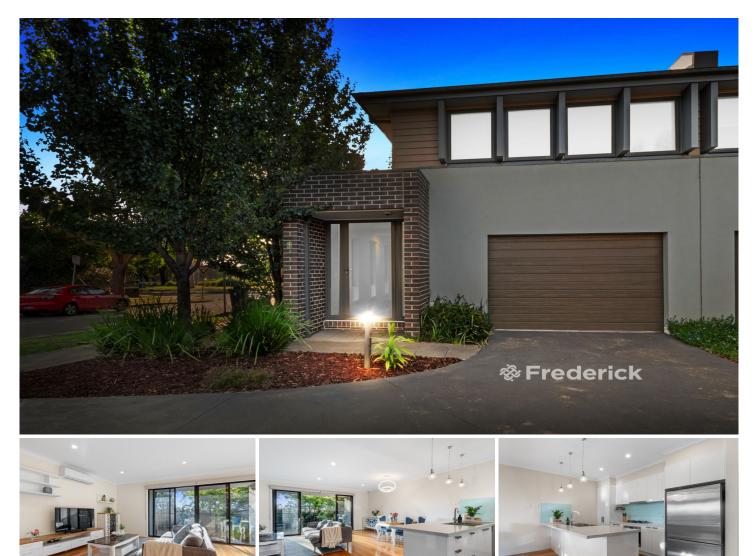

## 1/1 Kirstina Road Glen Waverley VIC

Infused with comfort, style and convenience, this sleek townhouse rests at the front of a superb complex and promotes easy care living in the highly prized Brentwood Secondary College zone (STSA).

Designed to ensure the residence excels in both relaxation and entertaining, the home's entry level enjoys an open plan layout, with the kitchen, living and dining zone detailed with polished floorboards, soaring high ceilings, stone benchtops, glass splashbacks, Bosch appliances plus a breakfast bench.

Sliding doors act as a superb connection out to the low-maintenance courtyard where a paved area awaits BBQs with friends and family.

Complementing the entry level is a powder room and

Renee Tian 03 9889 1118