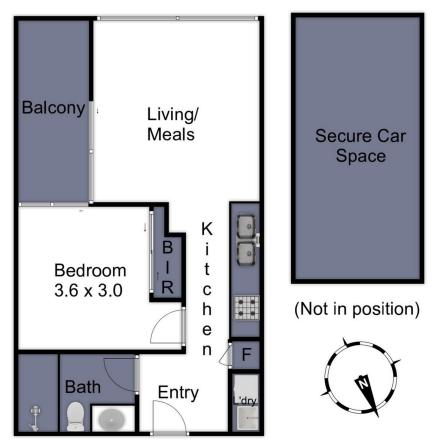

202/629 Canterbury Road, Surrey Hills

THIS FLOOR PLAN IS A SKETCH ALL DATA SHOWN IS GENERAL ONLY.

NB: ALL DIMENSIONS STATED ARE APPROXIMATE ONLY

AND SHOULD NOT BE TAKEN AS DEFINITE.