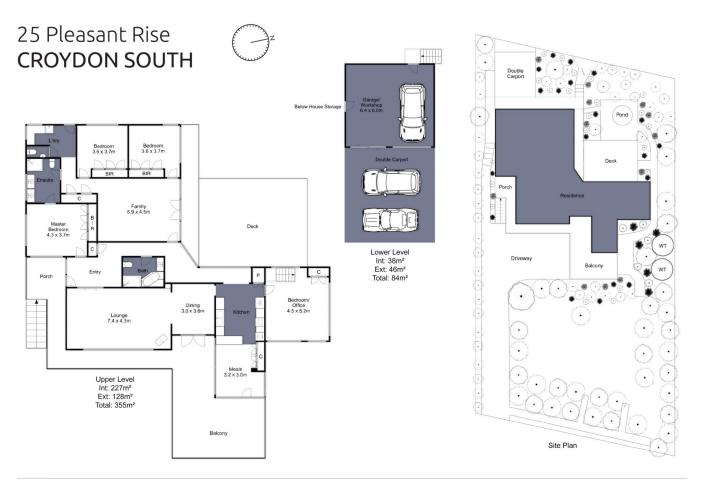

## 4 🛤 2 🚔 8 🚘

View

Land Size : 1533 sqm

: https://www.frederickproperty.com.au/sale/vi c/east/croydon-south/residential/house/7791 107

Fred Liu 03 9889 1118

Cassie Gu 03 9889 1118

https://www.frederickproperty.com.au