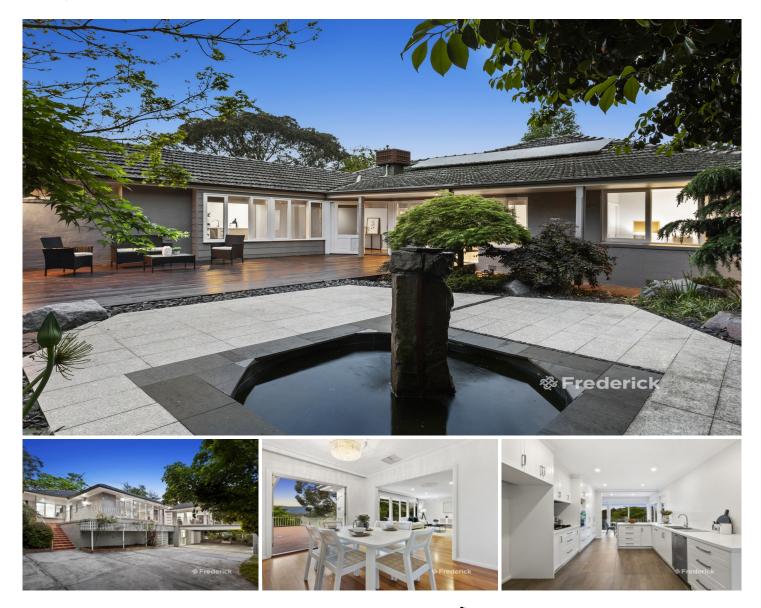

## 25-27 Pleasant Rise Croydon South VIC

Celebrate living whilst indulging in breathtaking Dandenong Ranges views from this glamorous family residence, where modern lifestyle allure is combined with entertaining excellence.

Providing a welcoming introduction, shimmering polished floorboards lead the way through to a formal lounge with magnificent mountain aspects and a glowing combustion fire. While the separate dining room opens out onto the incredible entertaining patio that showcases the beautiful front yard and spectacular Dandenong Ranges views.

Sporting sleek stone benchtops, the kitchen and accompanying meals zone are equipped with excellent storage, 900mmm Asko cooktop, Bosch oven, Fisher and Paykel dish-drawer dishwasher, soft-close cabinetry plus a breakfast bench with waterfall ends.