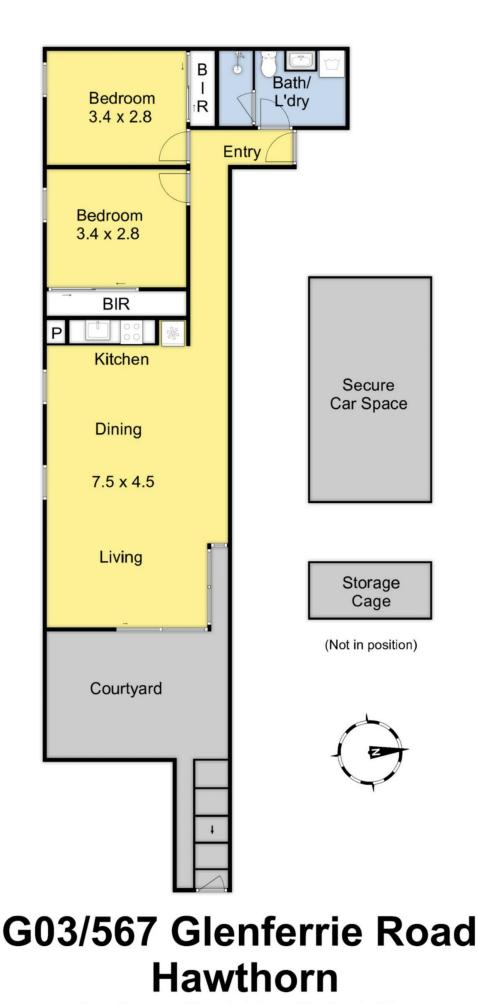

## 2 🎮 1 🚔 1 🚘

Building Size : 92 sqm

View

: https://www.frederickproperty.com.au/le ase/vic/east/hawthorn/residential/apartm ent/7768210

Fred Liu 03 9889 1118

THIS FLOOR PLAN IS A SKETCH ALL DATA SHOWN IS GENERAL ONLY. NB: ALL DIMENSIONS STATED ARE APPROXIMATE ONLY AND SHOULD NOT BE TAKEN AS DEFINITE.