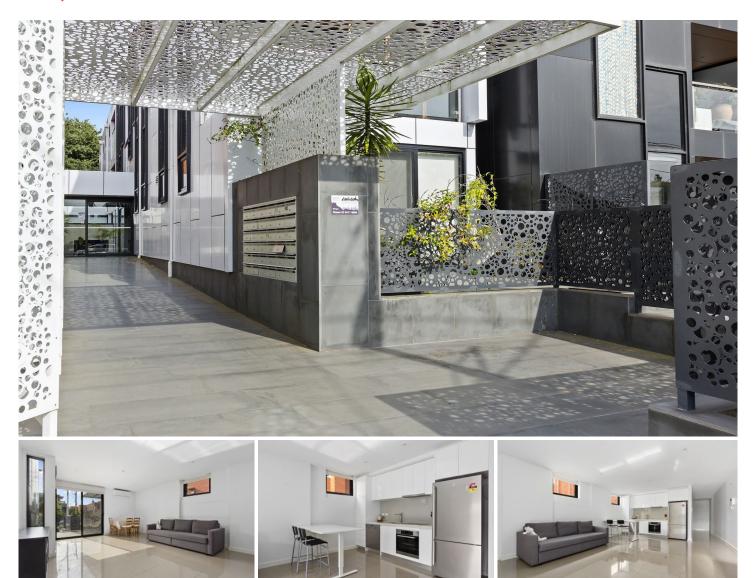

## G03/567 Glenferrie Road Hawthorn VIC

Poised next to the heart of Hawthorn's vibrant restaurant and retail precinct, this stunning apartment delivers an outstanding lifestyle proposition for executive couples, downsizers or investors.

Radiating with natural light, the apartment promotes effortless open plan living with a stunning kitchen, lounge and dining zone flowing over elegant porcelain tiles whilst showcasing stone benchtops & splashbacks, stainless steel Miele cook-top, dishwasher, oven, range hook, and soft-close drawers.

Extending the space, a brilliant front yard offers a delightful space to enjoy your morning coffee or relax with your favorite book.

While the two bedrooms boast mirrored built-in-robes,