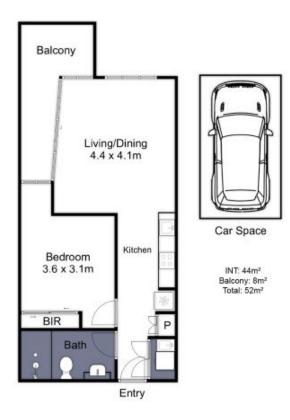

## 208/8 Yarra Bing Crescent Burwood VIC

Destined to capture the attention of avid investors or lifestyle lovers, this stylish apartment is simply sensational with its streamlined design delivering a wonderful cohesion between inside and out, only meters from trams and Deakin Uni.

Flanked by windows, the open plan living, dining and kitchen enjoys the benefits of natural light and showcases the modern attributes of stone benches and stainless-steel appliances including a gas stove, oven and dishwasher.

Sliding doors form an easy connection with the balcony, while the bedroom has been smartly designed to include a study nook and mirrored built-in-robes, serviced by a sleek bathroom.

Further complementing the apartment, you'll find a Euro