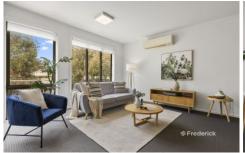

Flanked by windows, the open plan living, dining and kitchen enjoys the benefits of natural light and showcases the modern attributes of stone benches and stainless-steel appliances including a gas stove, oven and dishwasher.

Sliding doors form an easy connection with the balcony, while the bedroom has been smartly designed to include a study nook and mirrored built-in-robes, serviced by a sleek bathroom.

Further complementing the apartment, you'll find a Euro