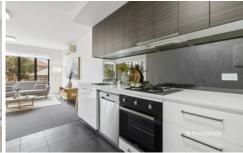

Flanked by windows, the open plan living, dining and kitchen enjoys the benefits of natural light and showcases the modern attributes of stone benches and stainless-steel appliances including a gas stove, oven and dishwasher.