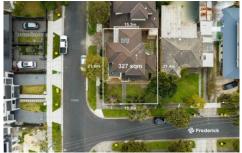

Desirably placed on the ground floor, the master bedroom

4 🕒 2 🔓 2 🖨

**Price** : \$ 1,100,000 **Land Size** : 327 sqm

View : https://www.frederickproperty.com.au/sale/vi

c/bayside/bentleigh-east/residential/townho