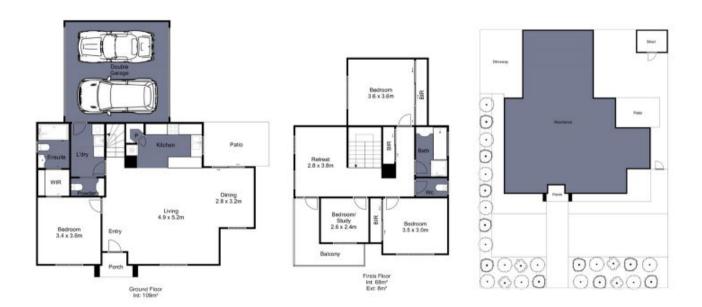

## 1/1 Leigh Street Bentleigh East VIC

Appreciating stylish appointments and a sophisticated design, this corner residence presents an impressive lifestyle for executives, families and investors with superb street frontage and a low-maintenance design.

Fashionable and functional with streamlined spaces flowing from inside to out, the layout entices you in with sleek floorboards leading through to the living and dining zone that's overlooked by a modern kitchen boasting stone benches and Fisher & Paykel appliances.

For quick meals on the run, you'll appreciate the inclusion of a breakfast bench, while sliding doors serve to connect indoor enjoyment with outdoor entertaining, stepping onto a paved area and delightful courtyard.

Desirably placed on the ground floor, the master bedroom

4 🕒 2 🔓 2 🖨

**Price** : \$ 1,100,000 **Land Size** : 327 sqm

View : https://www.frederickproperty.com.au/sale/vi

c/bayside/bentleigh-east/residential/townho

## 1/1 Leigh Street BENTLEIGH EAST

Indicative only. Dimensions are approximate. All information contained herein is gathered from sources we believe to be reliable. However, we cannot guarantee its accuracy and interested persons should rely on their own enquiries.