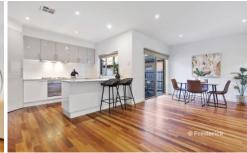

Fashionable and functional with streamlined spaces flowing from inside to out, the layout entices you in with sleek floorboards leading through to the living and dining zone that's overlooked by a modern kitchen boasting stone benches and Fisher & Paykel appliances.

For quick meals on the run, you'll appreciate the inclusion of a breakfast bench, while sliding doors serve to connect indoor enjoyment with outdoor entertaining, stepping onto a paved area and delightful courtyard.