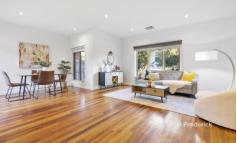

Fashionable and functional with streamlined spaces flowing from inside to out, the layout entices you in with sleek floorboards leading through to the living and dining zone that's overlooked by a modern kitchen boasting stone benches and Fisher & Paykel appliances.

For quick meals on the run, you'll appreciate the inclusion of a breakfast bench, while sliding doors serve to connect indoor enjoyment with outdoor entertaining, stepping onto a paved area and delightful courtyard.