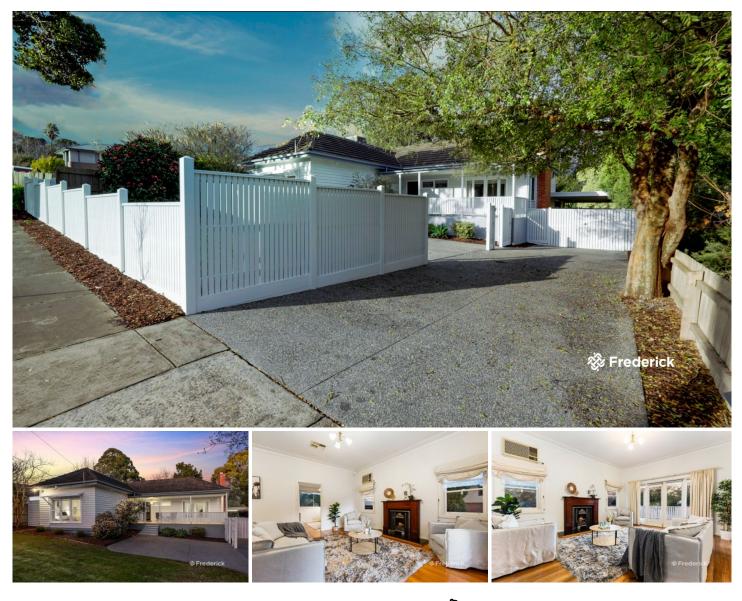

## **11 Kingsclere Street Vermont VIC**

Balancing classic charm with contemporary sophistication, this gorgeous home has been beautifully renovated to grant a lifestyle of elegance and entertaining allure in the coveted Vermont Secondary Zone.

Spanning across an incredible 909sqm approx. allotment, the home's attractive façade invites you inside with the layout unfolding to reveal four bedrooms plus a delightful study room. The master bedroom sits up at the front of the home and showcases a walk-in-robe and dual vanity ensuite, supplemented by a family bathroom and powder room.

Soaring ceilings add to the sense of space in the lounge and dining room, here you're presented with a classic fireplace, polished floorboards and French doors opening onto the front porch.