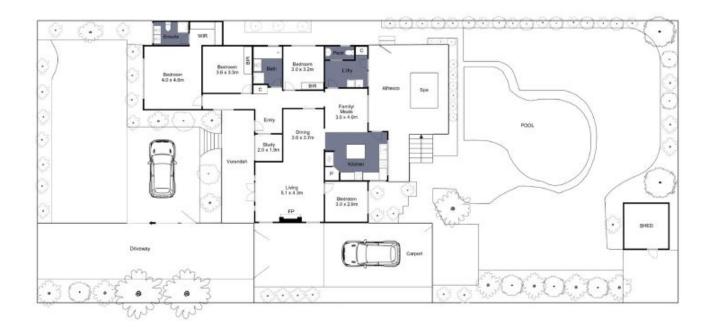

Spanning across an incredible 909sqm approx. allotment, the home's attractive façade invites you inside with the layout unfolding to reveal four bedrooms plus a delightful study room. The master bedroom sits up at the front of the home and showcases a walk-in-robe and dual vanity ensuite, supplemented by a family bathroom and powder room.

Soaring ceilings add to the sense of space in the lounge and dining room, here you're presented with a classic fireplace, polished floorboards and French doors opening onto the front porch.