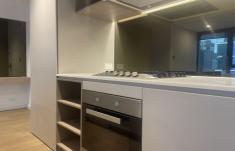

Smartly dressed in white stone with integrated appliances, glass splash back, and waterfall island, the kitchen also includes an adjacent European laundry. Further value is provided with lounge room split-system A/C, and bathrooms adorned with rainfall shower heads, concealed cisterns and extensive mirrored cabinetry.