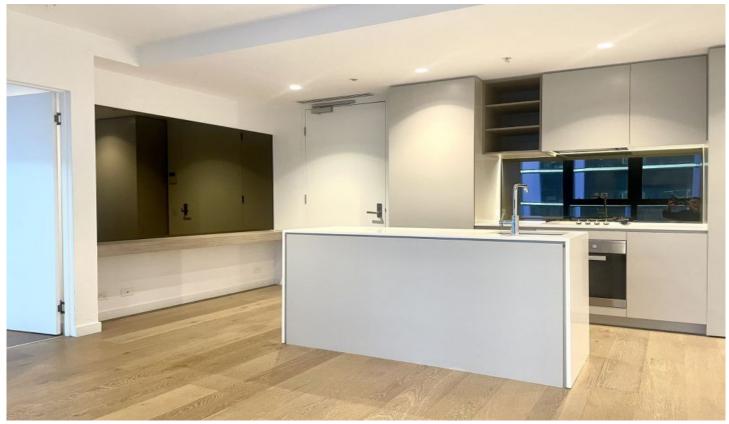

Smartly dressed in white stone with integrated appliances, glass splash back, and waterfall island, the kitchen also includes an adjacent European laundry. Further value is provided with lounge room split-system A/C, and bathrooms adorned with rainfall shower heads, concealed cisterns and extensive mirrored cabinetry.