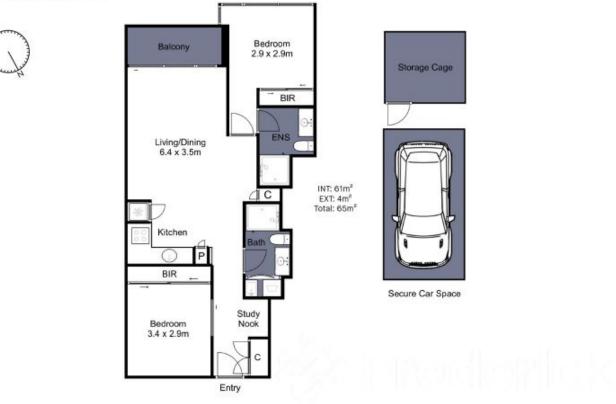

## 1706/231 Harbour Esplanade DOCKLANDS

Indicative only. Dimensions are approximate. All information contained herein is gathered from sources we believe to be reliable. However, we cannot guarantee its accuracy and interested persons should rely on their own enquiries.