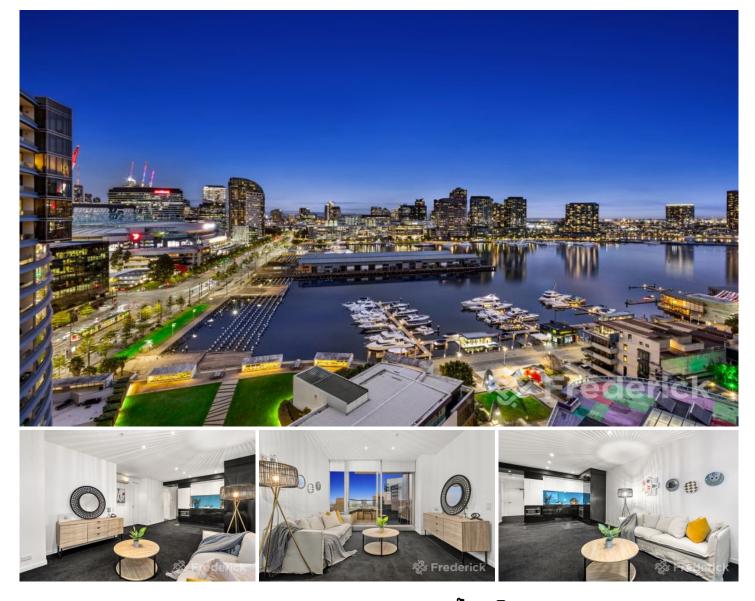

## 1706/231 Harbour Esplanade Docklands VIC

Epitomising modern sophistication with a streamlined open plan ambience and breathtaking vistas across the city skyline, this stunning residence offers the perfect vantage point to soak up marina views or relish views of the shimmering night lights.

Easy to enjoy and thoughtfully designed, the layout introduces itself with a clever study nook before continuing through to the open plan living, dining and kitchen featuring sleek cabinetry and stainless steel appliances.

Floor-to-ceiling windows and sliding doors act as a wonderful extension from the living zone out onto the balcony - perfect for your morning coffee or evening beverage where you can take in the stunning views.

Ensuring excellent functionality, the two bedrooms include

2 🛤 2 🚔 1 🚘

**Price :** \$ 626,000

**View** : https://www.frederickproperty.com.au/sale/vic/inn er-city/docklands/residential/apartment/7622135

Fred Liu 03 9889 1118