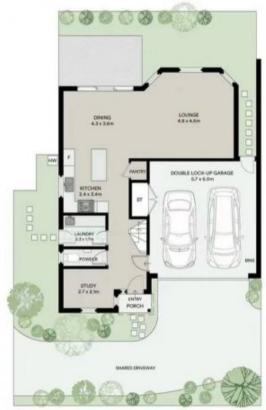

## 2/20 Oliver Road Templestowe VIC

Achieving impressive success through premium style, abundant light and effortless space, this executive town residence is zoned for prestigious East Doncaster Secondary College and Templestowe Park Primary School.

Celebrate fine entertaining and quiet relaxation within the generous lounge/dining room featuring a superb stone kitchen with stainless steel appliances and a private alfresco courtyard. Boasting a master bedroom with a stylish ensuite, it's a pleasant walk to Petty's Reserve, Green Gully Linear Park and buses bound for The Pines Shopping Centre, Templestowe Village restaurants, Westfield Doncaster, leading private schools and the city.

- Premium three bedroom, two bathroom home
- Convenient front study

3 🚐 2 🔓 2 🖨

**View:** https://www.frederickproperty.com.au/sale/vic/east/templestowe/residential/townhouse/7611951

Renee Tian 03 9889 1118

Fred Liu 03 9889 1118

GROUND FLOOR

All information contained in this document is from sources we believe to be accurate, however we cannot guarantee its accuracy; interested persons should make and rely on their own enquiries in relation to measurements, dimensions, layout, furniture and descriptions