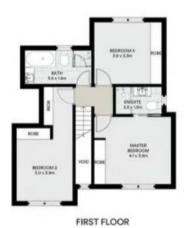

## 2/20 Oliver Road Templestowe VIC

Achieving impressive success through premium style, abundant light and effortless space, this executive town residence is zoned for prestigious East Doncaster Secondary College and Templestowe Park Primary School.

Celebrate fine entertaining and quiet relaxation within the generous lounge/dining room featuring a superb stone kitchen with stainless steel appliances and a private alfresco courtyard. Boasting a master bedroom with a stylish ensuite, it's a pleasant walk to Petty's Reserve, Green Gully Linear Park and buses bound for The Pines Shopping Centre, Templestowe Village restaurants, Westfield Doncaster, leading private schools and the city.

- Premium three bedroom, two bathroom home
- Convenient front study

3 🚐 2 🔓 2 🖨

**View:** https://www.frederickproperty.com.au/sale/vic/east/templestowe/residential/townhouse/7611951

Renee Tian 03 9889 1118