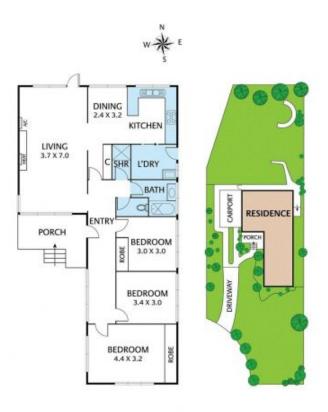

Comfortably appointed with three bedrooms, a large lounge/dining and spacious kitchen/meals, live just around the corner from much-loved Birralee Primary School, expansive Wilsons Road Reserve and the Doncaster Park & Ride for a quick trip to the CBD and Kew's private schools. Only moments from Westfield Doncaster's top-tier retail, exciting dining precinct and cinemas, stay fit at Next Gen Doncaster and drive along the Eastern Freeway into the city or out to the Mornington Peninsula.

With a tidy bathroom, separate shower room, polished boards and a single carport, look forward to utilising this

3 🛺 1 🟪 2 🗬

Land Size: 744 sqm

View : https://www.frederickproperty.com.au/lease/

vic/east/doncaster/residential/house/758280