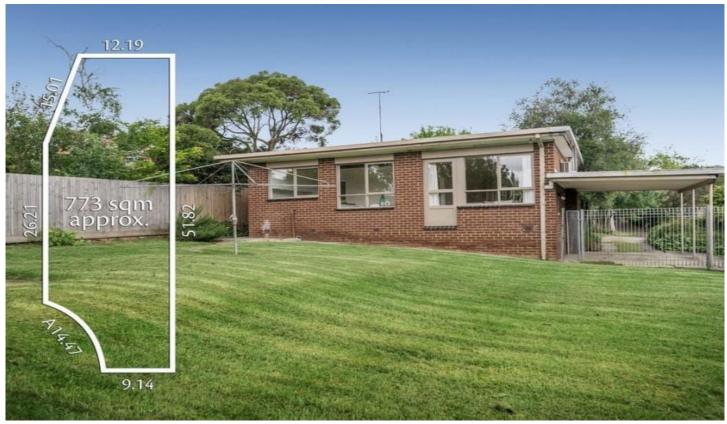

With a tidy bathroom, separate shower room, polished boards and a single carport, look forward to utilising this

3 🛺 1 🟪 2 🗬

Land Size: 744 sqm

View : https://www.frederickproperty.com.au/lease/

vic/east/doncaster/residential/house/758280