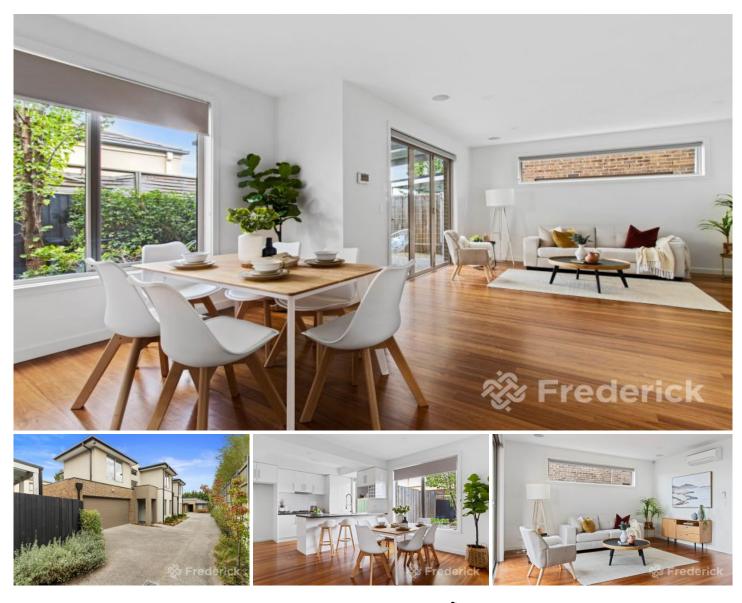

## 2/22 Oliver Road Templestowe VIC

Celebrating superior style and sophistication, this exquisite townhouse encourages sensational low-maintenance living for busy families, investors or savvy downsizers.

Beautiful high ceilings and stunning floorboards offer instant appeal, leading you from the front door through to the open plan living and dining domain with sleek recessed speakers.

Serving the family with style, the sparkling kitchen showcases stone benchtops, DeLonghi appliances, soft-close drawers and a breakfast bench, extending out through bi-fold doors onto a covered alfresco entertaining zone.

Plush carpet features in all four bedrooms; one resting on entry level and boasting a fitted built-in-robe, while the