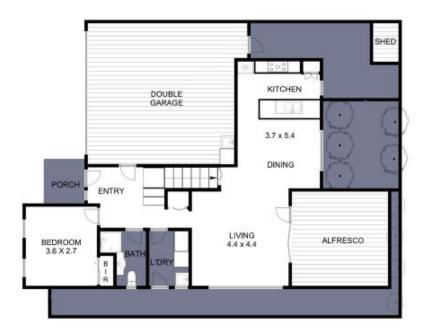

## 2/22 OLIVER STREET TEMPLESTOWE

Indicative only. Dimensions are approximate. All information contained herein is gathered from sources we believe to be reliable. We cannot however guarantee its accuracy and interested persons should rely on their own enquines.