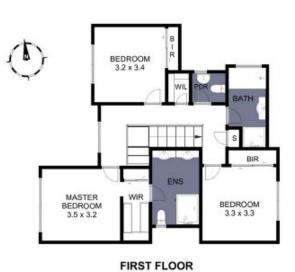

## 2/22 OLIVER STREET TEMPLESTOWE

Indicative only. Dimensions are approximate. All information contained herein is gathered from sources we believe to be reliable. We cannot however guarantee its accuracy and interested persons should rely on their own enquines.