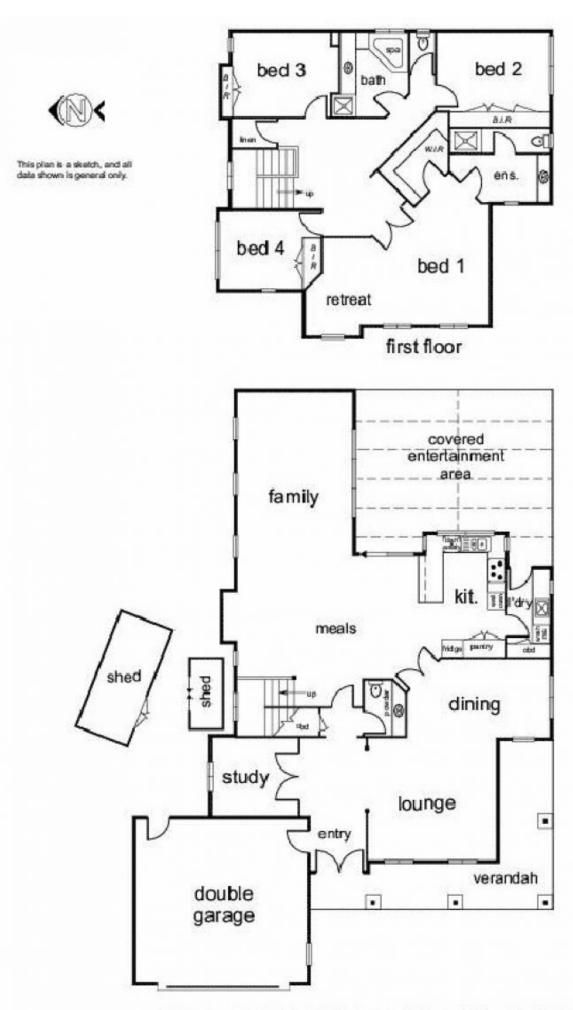

## 16 Connaught Place Glen Waverley VIC

Achieving spectacular family function across two levels, this bright and spacious home indulges with its perfect blend of formal, family and recreation rooms whilst relishing direct to Glen Waverley Mount View Primary School.

Gleaming floor tiles invite you through to the kitchen, meals and family room where you'll appreciate the convenience directly to the backyard.

Huge living, family, dining and a study/bedroom gives you all the functions for your daily requirements.

Upon the upper floor, a central living room provides easy access to the four robed bedrooms, including the master bedroom with ensuite featuring good quality Italian tiles, accompanied by a super long vanity family bathroom with toilet.