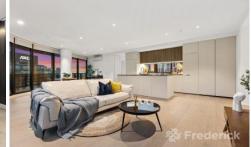

Spectacularly set on the 22nd floor, the apartment opens to reveal a dazzling open plan living and dining domain defined by the chic contours of a curved wall of windows that dramatically displays the sweeping views, before continuing out onto the breathtaking balcony for pleasurable outdoor entertaining.