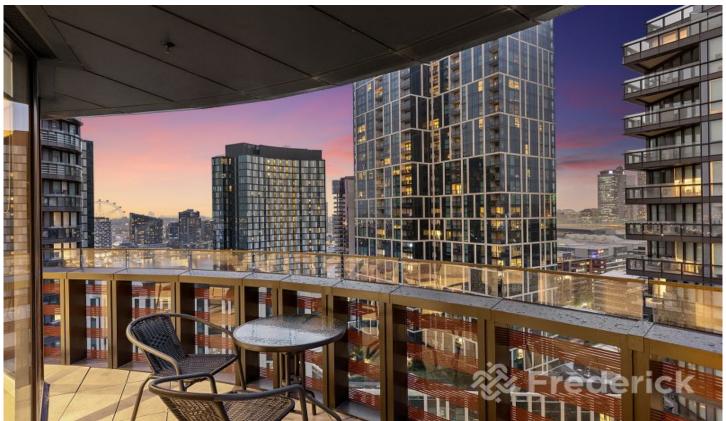

Spectacularly set on the 22nd floor, the apartment opens to reveal a dazzling open plan living and dining domain defined by the chic contours of a curved wall of windows that dramatically displays the sweeping views, before continuing out onto the breathtaking balcony for pleasurable outdoor entertaining.