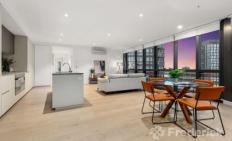

Wrapping around a stone island bench, the gleaming kitchen adds to the apartments sense of style with a mirrored splashback, soft-close drawers, Miele appliances, integrated dishwasher plus an integrated Fisher and Paykel fridge/freezer.