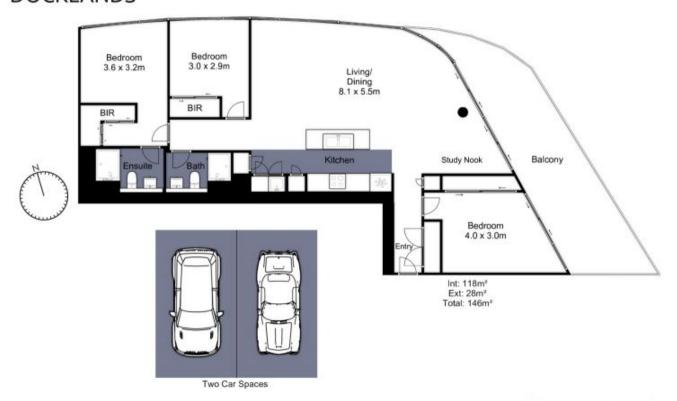

## 2201S/889 Collins Street Docklands VIC

Simply breathtaking in design, scope and detailed luxury, this spectacular 3-bedroom apartment in the celebrated 889 Collins South Tower showcases scintillating 180degree views of the waterfront and the city skyline.

Spectacularly set on the 22nd floor, the apartment opens to reveal a dazzling open plan living and dining domain defined by the chic contours of a curved wall of windows that dramatically displays the sweeping views, before continuing out onto the breathtaking balcony for pleasurable outdoor entertaining.

Wrapping around a stone island bench, the gleaming kitchen adds to the apartments sense of style with a mirrored splashback, soft-close drawers, Miele appliances, integrated dishwasher plus an integrated Fisher and Paykel fridge/freezer.

## 3 📭 2 🖺 2 🖨

**Price** : \$ 1,200,000 - 1,300,000

Land Size: 146 sqm

View: https://www.frederickproperty.com.au/sale/vi

c/inner-city/docklands/residential/apartment/

7523221

Fred Liu 03 9889 1118

Renee Tian 03 9889 1118