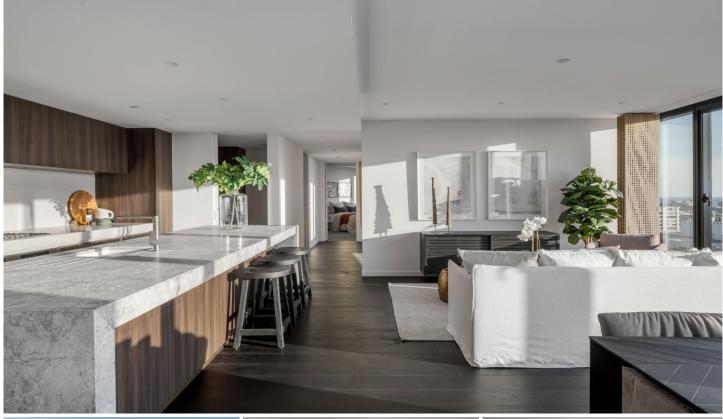

## Melbourne

Situated at the opulent 'St Boulevould Residences' with panoramic views over the bay and Albert Park Lake we proudly present to you this magnificent 200 m2 (approx.) 5 bedroom, 4 bathroom, 4 car park Apartment, & Storage room. This super elegant home combines luxury and exceptional design throughout the floor.

Relax in the generous lounge area or watch your favorite program or movie

in the perfectly situated TV nook.

Unwind in the privately zoned Master bedroom with floor-to-ceiling windows

and access to a private balcony, featuring a large functional ensuite and a

luxurious dressing room with built-in cupboards, add to this wing another bedroom with built-in robes and a separate

5 📭 4 🖺 4 🗬

**View**: https://www.frederickproperty.com.au/sale/vic/inn er-city/melbourne/residential/apartment/7509972