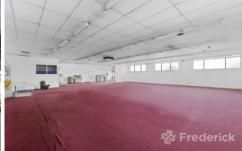

The warehouse comprises a generous showroom, store and office of approximately 476 sqm with huge frontages over 20 metres.

The location offers excellent access to Mt Dandenong Road providing access to Eastlink and Eastern Freeways, approximately 33 kilometres east of Melbourne CBD.