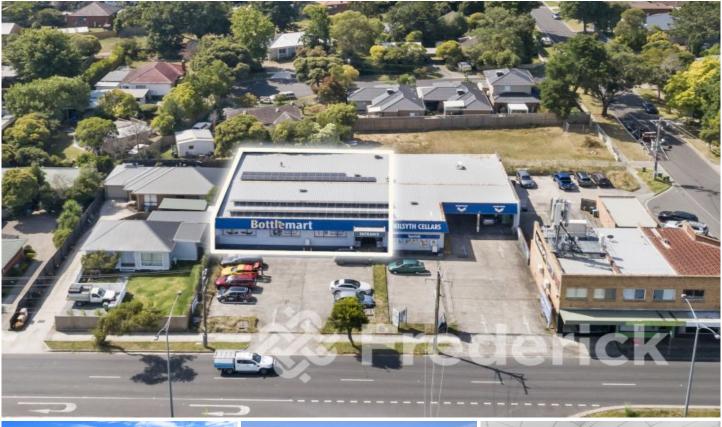

## 429-431 Mt Dandenong Road Croydon VIC

This is an opportunity to secure a long lease in one of the few large format retail available in Melbourne's eastern corridor. Located on a major arterial road with excellent exposure opportunities along with public transport on your doorstep.

The warehouse comprises a generous showroom, store and office of approximately 476 sqm with huge frontages over 20 metres.

The location offers excellent access to Mt Dandenong Road providing access to Eastlink and Eastern Freeways, approximately 33 kilometres east of Melbourne CBD.

Property feature includes:

? Expansive hardstand and loading areas