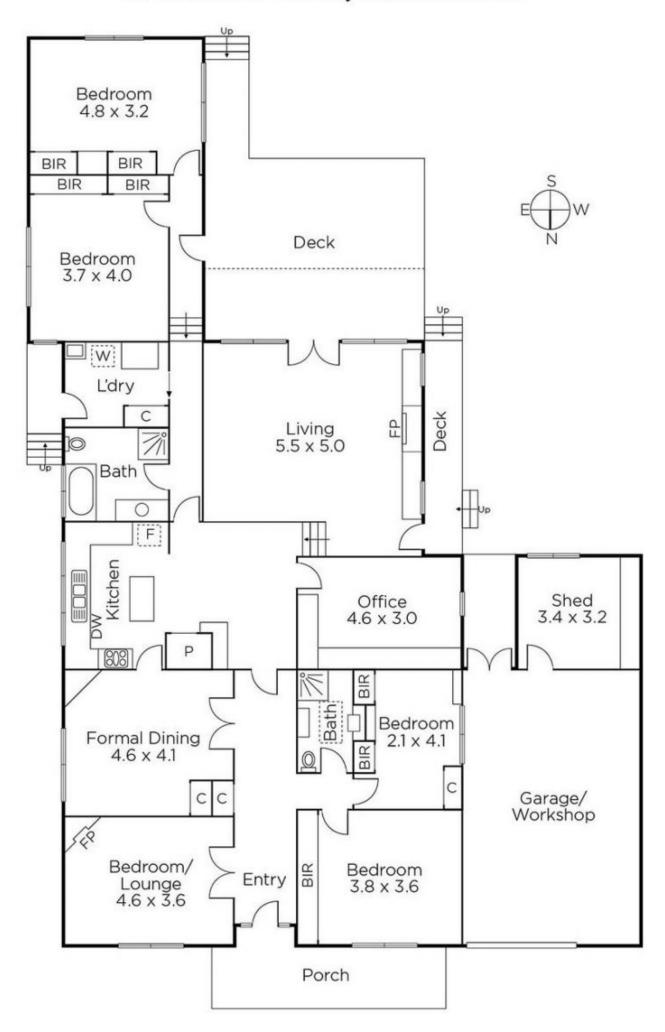

## 10 Laxdale Road Camberwell VIC

Immaculate throughout, this 4 bedroom + study period residence offers the best of family comfort with expansive living zones, outdoor entertainment area. Large gardens surround the home, adding to a sense of seclusion.

Welcomed by a gracious entrance and lounge room; the home includes four spacious bedrooms with BIRs, study, and a large living area, opening out onto a solid timber decking area, leading up to the well maintained backyard.

Complete with evaporative cooling and ducted heating, the home exudes the best of comfort with attention to the practical aspects of family living with plenty of storage, oversized laundry and double garage.