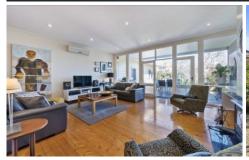

Welcomed by a gracious entrance and lounge room; the home includes four spacious bedrooms with BIRs, study, and a large living area, opening out onto a solid timber decking area, leading up to the well maintained backyard.