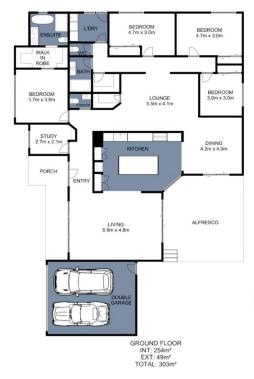

4 🚐 2 🔓 2 🖨

**Building Size**: 304 sqm **Land Size**: 674.2 sqm

View : https://ww

: https://www.frederickproperty.com.au/le ase/vic/east/burwood-east/residential/ho

use/7435991

Fred Liu 03 9889 1118