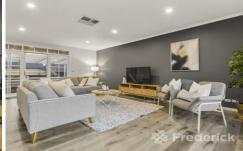

Hidden beyond a traditional façade, the home's wow factor interior is certain to leave a lasting impression with the wide entry foyer drawing you through to a light-filled lounge room that's adorned with contemporary flooring and complemented by access onto the deck.