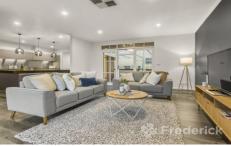

Hidden beyond a traditional façade, the home's wow factor interior is certain to leave a lasting impression with the wide entry foyer drawing you through to a light-filled lounge room that's adorned with contemporary flooring and complemented by access onto the deck.