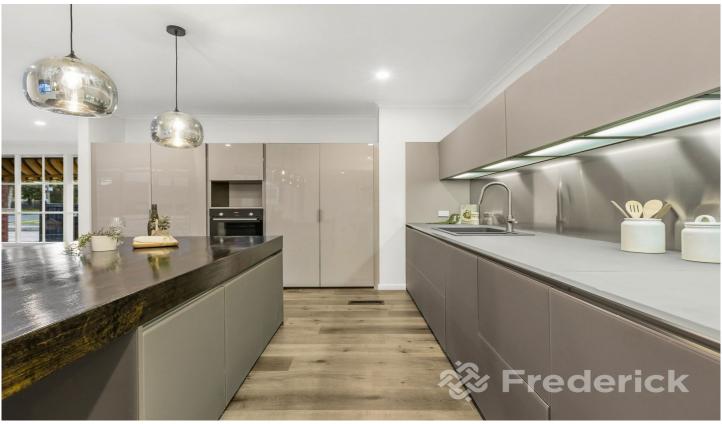

At the heart of the home, the kitchen is fitted with every luxury imaginable and wraps around a deep, 180mm-edge timber island breakfast bench with designer pendant lighting. Further enhancing the space is a concealed fridge and freezer space, pantry with clever pull-out drawers, glass paneled cabinetry, Ahatech ceramic cooktop with gas