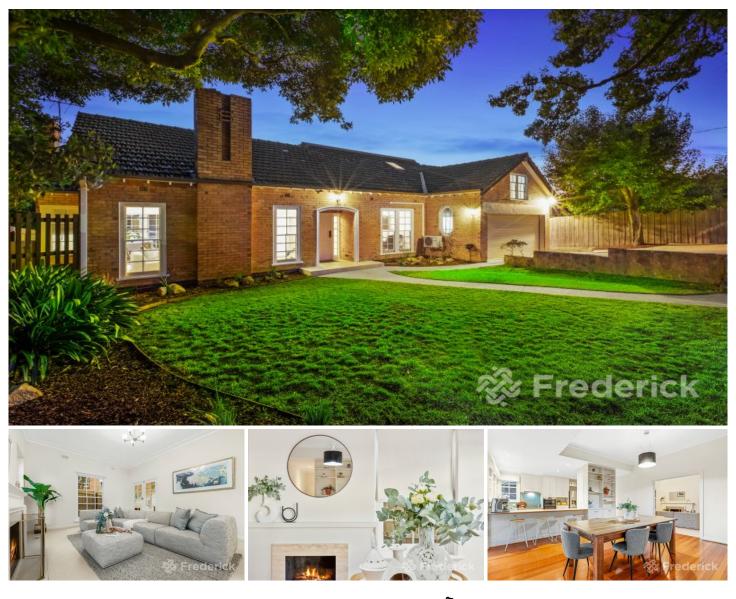

## 2 Nepean Street Glen Iris VIC

Located in a coveted position on the cusp of Malvern and Camberwell, this irresistibly elegant, yet family friendly, double-brick home has been preserved with integrity; displaying the modern lifestyle essentials of style and space with a seamless indoor-outdoor flow. Set in a beautifully landscaped and minimalist garden, the home's engaging interior is certain to leave a lasting impression.

With keyless entry, the home invites you into a hallway that separates a formal and informal living area. The stunning formal lounge welcomes you to relax and take in the views of the manicured gardens from its charming bay windows, while the ambient and spacious family room compels you to curl up with a book in front of the cozy fireplace.

French doors open from the family room into a beautiful dining room that features its own fireplace and polished