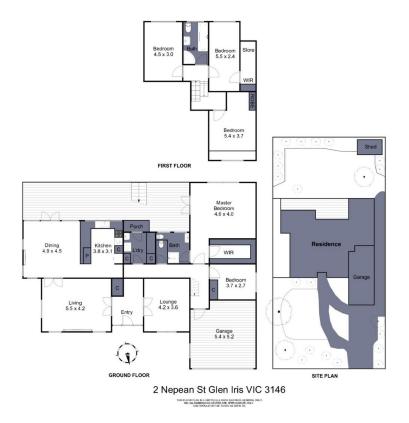

## 4 🛤 2 🚔 4 🚘

Land Size: 778 sqm View: https://www.frederickproperty.com.au/sale/vi c/east/glen-iris/residential/house/7410664

Fred Liu 03 9889 1118

Cassie Gu 03 9889 1118