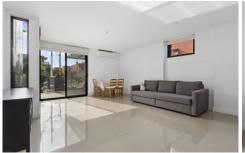

Radiating with natural light, the apartment promotes effortless open plan living with a stunning kitchen, lounge and dining zone flowing over elegant porcelain tiles whilst showcasing stone benchtops & splashbacks, stainless steel Miele cook-top, dishwasher, oven, range hook, and soft-close drawers.