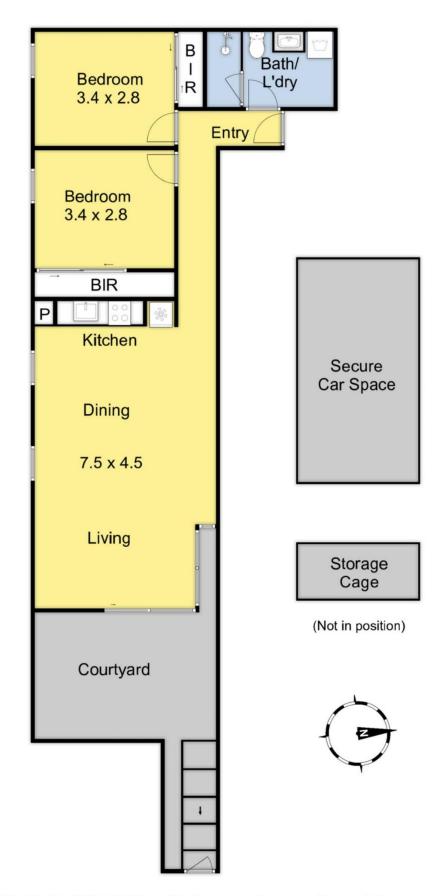

## G03/567 Glenferrie Road Hawthorn VIC

Poised next to the heart of Hawthorn's vibrant restaurant and retail precinct, this stunning apartment delivers an outstanding lifestyle proposition for executive couples, downsizers or investors.

Radiating with natural light, the apartment promotes effortless open plan living with a stunning kitchen, lounge and dining zone flowing over elegant porcelain tiles whilst showcasing stone benchtops & splashbacks, stainless steel Miele cook-top, dishwasher, oven, range hook, and soft-close drawers.

Extending the space, a brilliant front yard offers a delightful space to enjoy your morning coffee or relax with your favorite book.

While the two bedrooms boast mirrored built-in-robes,

## 2 📭 1 🔓 1 😭

Building Size: 92 sqm

View : https://www.frederickproperty.com.au/le

ase/vic/east/hawthorn/residential/apartm

ent/7408948

Fred Liu 03 9889 1118

## G03/567 Glenferrie Road Hawthorn

THIS FLOOR PLAN IS A SKETCH ALL DATA SHOWN IS GENERAL ONLY.

NB: ALL DIMENSIONS STATED ARE APPROXIMATE ONLY

AND SHOULD NOT BE TAKEN AS DEFINITE.