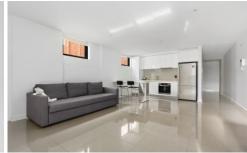

Radiating with natural light, the apartment promotes effortless open plan living with a stunning kitchen, lounge and dining zone flowing over elegant porcelain tiles whilst showcasing stone benchtops & splashbacks, stainless steel Miele cook-top, dishwasher, oven, range hook, and soft-close drawers.