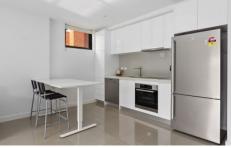

Radiating with natural light, the apartment promotes effortless open plan living with a stunning kitchen, lounge and dining zone flowing over elegant porcelain tiles whilst showcasing stone benchtops & splashbacks, stainless steel Miele cook-top, dishwasher, oven, range hook, and soft-close drawers.