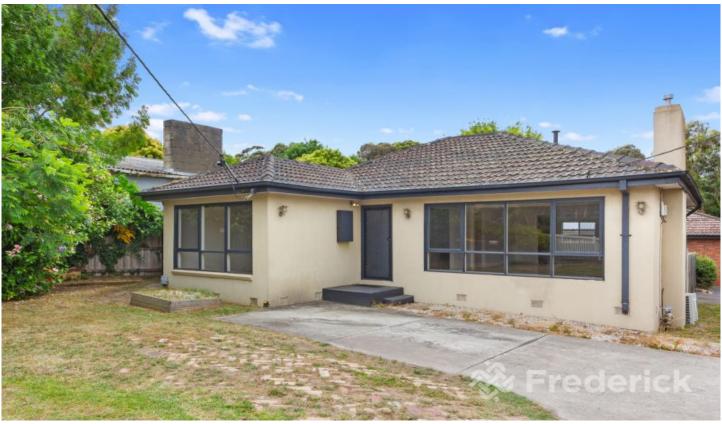

## 1/14 Darbyshire Road Mount Waverley VIC

Sits in a leafy street in the sought after Essex Heights area, this single level home offers wonderful proportions and lovely natural light.

- Living, kitchen, dining has an expanse of richly timber floorboards and a flexible floorplan with 4 bedrooms 2 bathrooms.
- Open plan kitchen links to the combination laundry. Stone benches, gas cooktop.
- Four good sized bedrooms, maximising natural light. Master with ensuite bathroom.
- Perfectly positioned, it's only moments to Essex Heights Primary School and Reserve. Handy to Mount Waverley Secondary College, childcare centres, bus and train services, PLC, Mt Scopus College, Deakin University the Greenwood business hub, leisure facilities and golf clubs. Easy access to major Freeways