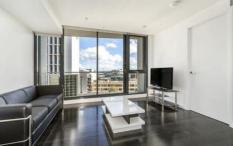

Situates on the fifth floor hosting a flowing floorplan, a highly functional modern kitchen with stone benchtop and plenty of storage cabinets/shelfs is equipped with European stainless steel dishwasher, oven and gas cooktop. The adjoined spacious open living space facing north west is filled with abundant nature lights, and the private balcony is quite a scene on its own.