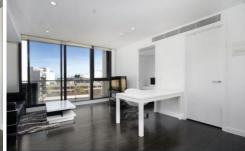

Situates on the fifth floor hosting a flowing floorplan, a highly functional modern kitchen with stone benchtop and plenty of storage cabinets/shelfs is equipped with European stainless steel dishwasher, oven and gas cooktop. The adjoined spacious open living space facing north west is filled with abundant nature lights, and the private balcony is quite a scene on its own.