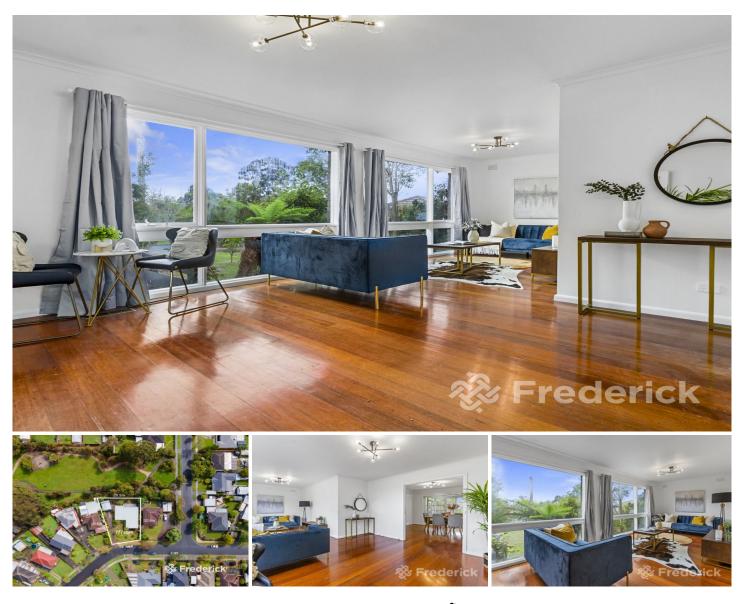

## 12 Lyell Road Boronia VIC

Naturally bright and brilliantly updated for instant pleasure, this single level home rests upon a level 777sqm approx. allotment and offers a welcoming environment for the family to enjoy with space to entertain with friends.

Hardwood floorboards are a beautiful highlight throughout with the large lounge room welcoming you into the home and embracing the elegance of large picture windows that frame aspects of the front yard.

The kitchen reflects contemporary desires with stone benches, accompanied by a microwave shelf, step-in pantry, stainless steel gas stove plus a Bosch oven, while the separate dining area is spacious and perfect for family dining.

Sliding doors offer an easy link out to a generous, covered