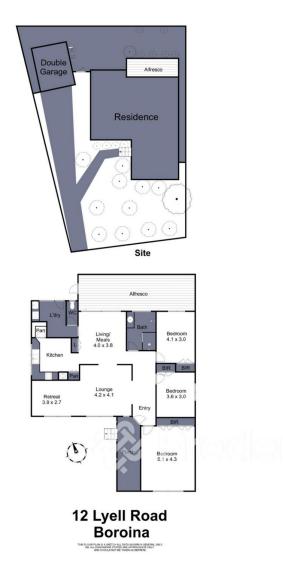

## 12 Lyell Road Boronia VIC

Naturally bright and brilliantly updated for instant pleasure, this single level home rests upon a level 777sqm approx. allotment and offers a welcoming environment for the family to enjoy with space to entertain with friends.

## 3 🎮 1 🚔 5 🚘

Land Size : 777 sqm View : https://www.frederickproperty.com.au/lease/ vic/east/boronia/residential/house/7331125

Fred Liu 03 9889 1118

Renee Tian 03 9889 1118