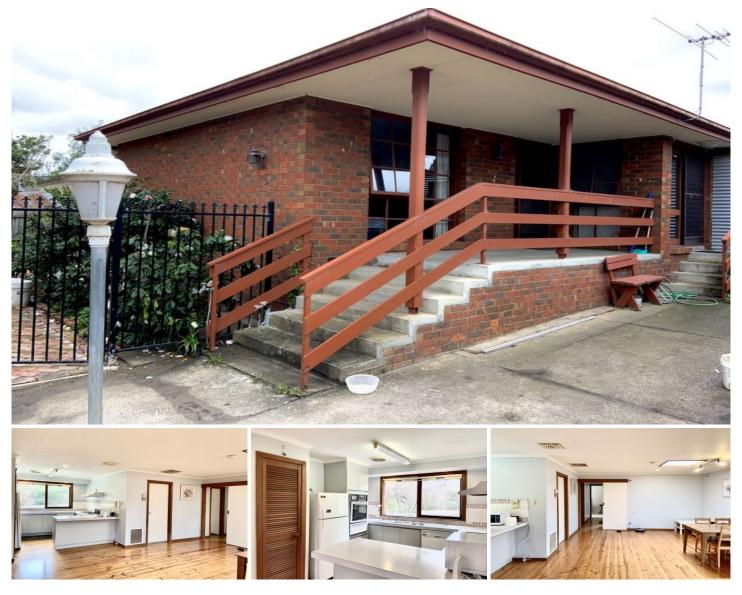

## 2/6 Kintore Crescent Box Hill VIC

This spacious back unit of two comprises four bedrooms, two bathrooms with four seperate toilets, double entrances and a good size backyard.

It is semi- furnished with essential appliances and furnitures. Central ducked Heating and evaporate cooling ensure all year comforts. Single parking via the back entrance onsite with lots of street parkings available.

It is a wonderful home ideally for who desire lots of home spaces and care to acquire this rare location so close to Box Hill Central.

View : https://www.frederickproperty.com.au/lease/vic/e ast/box-hill/residential/unit/7321852