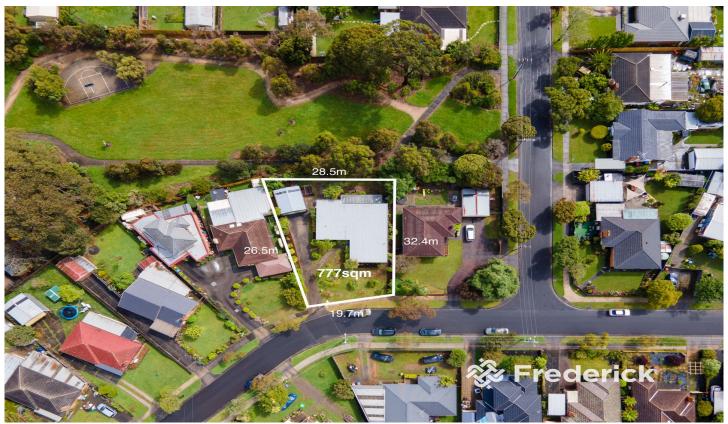

## 12 Lyell Road Boronia VIC

Naturally bright and brilliantly updated for instant pleasure, this single level home rests upon a level 777sqm approx. allotment and offers a welcoming environment for the family to enjoy with space to entertain with friends.