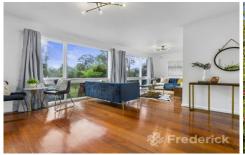

Hardwood floorboards are a beautiful highlight throughout with the large lounge room welcoming you into the home and embracing the elegance of large picture windows that frame aspects of the front yard.