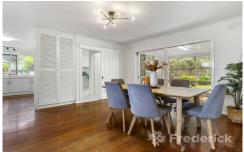

The kitchen reflects contemporary desires with stone benches, accompanied by a microwave shelf, step-in pantry, stainless steel gas stove plus a Bosch oven, while the separate dining area is spacious and perfect for family dining.