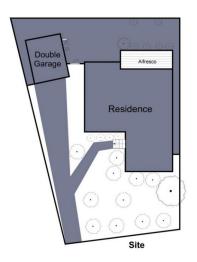

## 12 Lyell Road Boronia VIC

Naturally bright and brilliantly updated for instant pleasure, this single level home rests upon a level 777sqm approx. allotment and offers a welcoming environment for the family to enjoy with space to entertain with friends.

Sliding doors offer an easy link out to a generous, covered

3 📭 1 🖺 5 🗬

Land Size: 777 sqm

View : https://www.frederickproperty.com.au/sale/vi

c/east/boronia/residential/house/7292663

Fred Liu 03 9889 1118