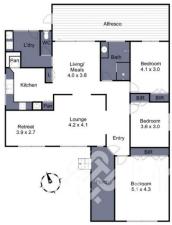

Hardwood floorboards are a beautiful highlight throughout with the large lounge room welcoming you into the home and embracing the elegance of large picture windows that frame aspects of the front yard.

The kitchen reflects contemporary desires with stone benches, accompanied by a microwave shelf, step-in pantry, stainless steel gas stove plus a Bosch oven, while the separate dining area is spacious and perfect for family dining.

Sliding doors offer an easy link out to a generous, covered

3 📭 1 🖺 5 🗬

Land Size: 777 sqm

View : https://www.frederickproperty.com.au/sale/vi

c/east/boronia/residential/house/7292663

Fred Liu 03 9889 1118

Renee Tian 03 9889 1118

12 Lyell Road Boroina

THIS FLOOR FLAN IS A SKETCH ALL DATA SHOWN IS GENERAL ONLY.
NO. ALL, DAMESSIONS STATED AND APPROXIMATE ONLY.
AND SHOULD NOT BE TAKEN AS DEFINITE.