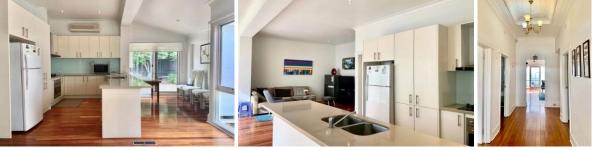

The property is fully furnished. It has four sizeable bedrooms all with wardrobe and storage cabinets, one stylist bathroom, two toilets, seperate laundry, paved backyard and a single garage. Ducted heating through out and reversed cycle air-conditioning in every room ensure all year conform.