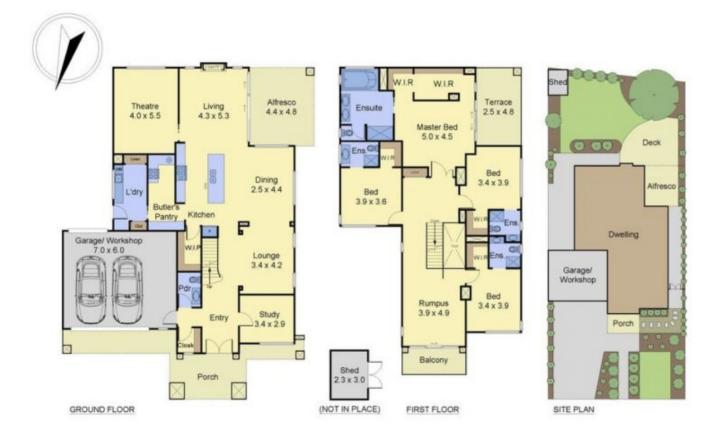

Two levels of wonderful living offer luxury and a privileged location, in the heart of Regency Park. 3 large-scale living areas incorporate state of the art digital satellite/ internet and telephony systems throughout, huge open plan family living off the luxuriously appointed kitchen. 5 bedrooms span over 2 levels, the deluxe parents' suite has a 5-star hotel look and feel with a second main suite on ground floor. 3 bathrooms showcase European tap ware and Ceramic tiles, reflecting the precision fit-out. Grand-scale entertaining comes naturally in such a well-designed home,