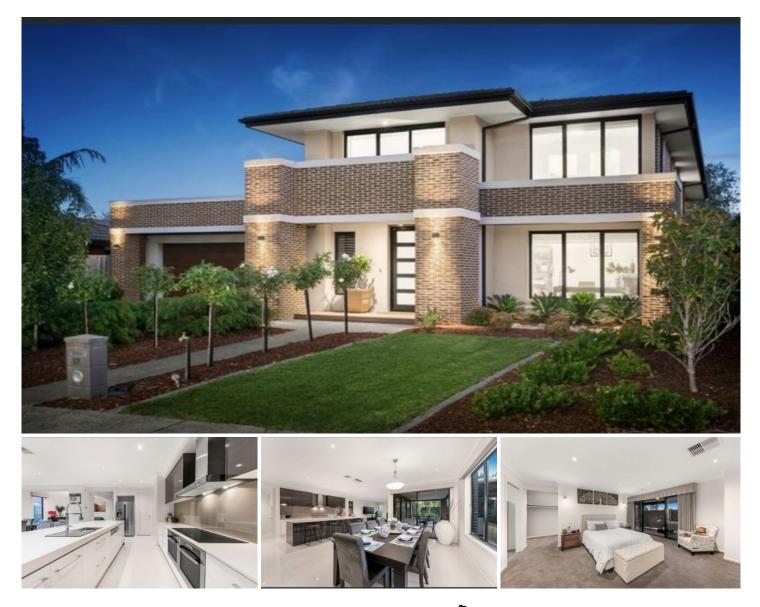

## 17 Matilda Avenue Wantirna South VIC

Custom built to offer the family abundant space and light, this classically elegant 5-bedroom residence invites you to experience the very best in luxury living. This is where the finest finishes go hand in hand with a contemporary family feel. The epitome of classical style and new elegance, the quality here sets a new benchmark for family living.

Two levels of wonderful living offer luxury and a privileged location, in the heart of Regency Park. 3 large-scale living areas incorporate state of the art digital satellite/ internet and telephony systems throughout, huge open plan family living off the luxuriously appointed kitchen. 5 bedrooms span over 2 levels, the deluxe parents' suite has a 5-star hotel look and feel with a second main suite on ground floor. 3 bathrooms showcase European tap ware and Ceramic tiles, reflecting the precision fit-out. Grand-scale entertaining comes naturally in such a well-designed home,