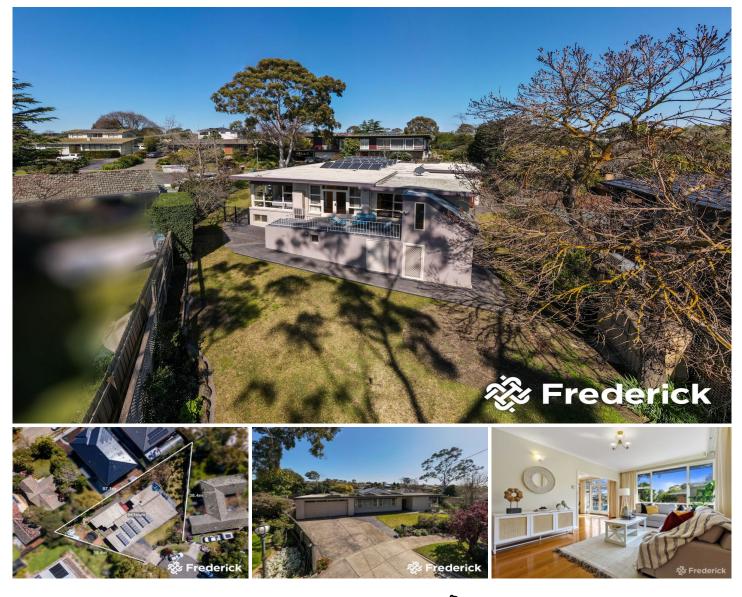

## 6 Milfay Court Balwyn North VIC

Affording incredible versatility for the growing or extended family, this gorgeous bowl of court residence has been meticulously maintained to provide a pleasing environment for family living and entertaining, while its magnificent 941sqm approx. allotment in the prized Balwyn High Zone encourages redevelopment with multiple dwellings (STCA).

Warmly welcoming from the moment that you step foot inside, the home carries you from an elegant entry foyer through to a comforting formal lounge room that rests discretely behind elegant bi-fold doors and is lavished with high ceilings, polished floorboards and large corner windows that capture the golden glow of sunlight streaming throughout.

Relishing an open and airy ambience, the light-filled kitchen, meals and family room boasts timeless timber

## 5 🛤 3 🚔 3 🚘

| Price | :\$2,180,000 |
|-------|--------------|
|       |              |

- Land Size : 941 sqm View : https://ww
  - : https://www.frederickproperty.com.au/sale/vi c/east/balwyn-north/residential/house/72092 41