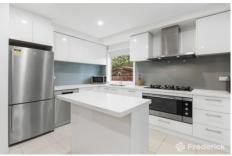

Oriented to capture the sunlight, the streamlined lounge, dining and kitchen provides a relaxed free-flowing layout that's enriched stainless steel appliances including a dishwasher, Stainless steel double sink, glass splashbacks plus a waterfall stone breakfast bench.