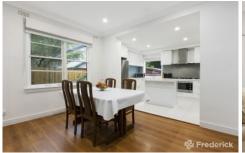

Oriented to capture the sunlight, the streamlined lounge, dining and kitchen provides a relaxed free-flowing layout that's enriched stainless steel appliances including a dishwasher, Stainless steel double sink, glass splashbacks plus a waterfall stone breakfast bench.