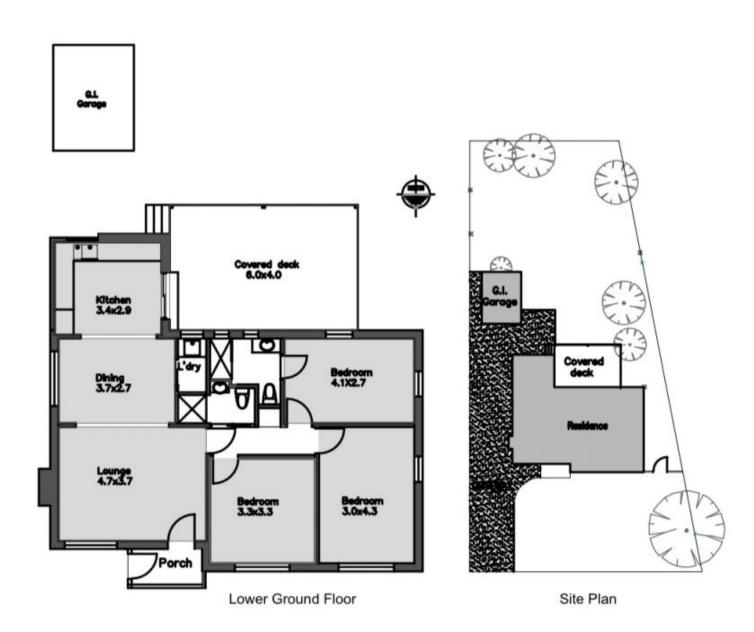

## 20 Sunderland Avenue Ashburton VIC

Fusing character and charm with contemporary modern style, this renovated home is bathed in northerly sunshine and presents the family with a brilliant lifestyle only footsteps from Holmesglen Institute and trains.

Oriented to capture the sunlight, the streamlined lounge, dining and kitchen provides a relaxed free-flowing layout that's enriched stainless steel appliances including a dishwasher, Stainless steel double sink, glass splashbacks plus a waterfall stone breakfast bench.

Catering for the larger family or those keen to invest, the three robed bedrooms accompanied by two stylish bathrooms. A reflection of the home's quality, you'll find a beautiful covered decking and pergola, overlooking to the backyard provides a peaceful and private space for outdoor fun with family and friends.

## 20 Sunderland Avenue Ashburdon

THIS FLOOR PLAN IS A SKETCH ALL DATA SHOWN IS GENERAL ONLY.

NB: ALL DIMENSIONS STATED ARE APPROXIMATE ONLY

AND SHOULD NOT BE TAKEN AS DEFINITE