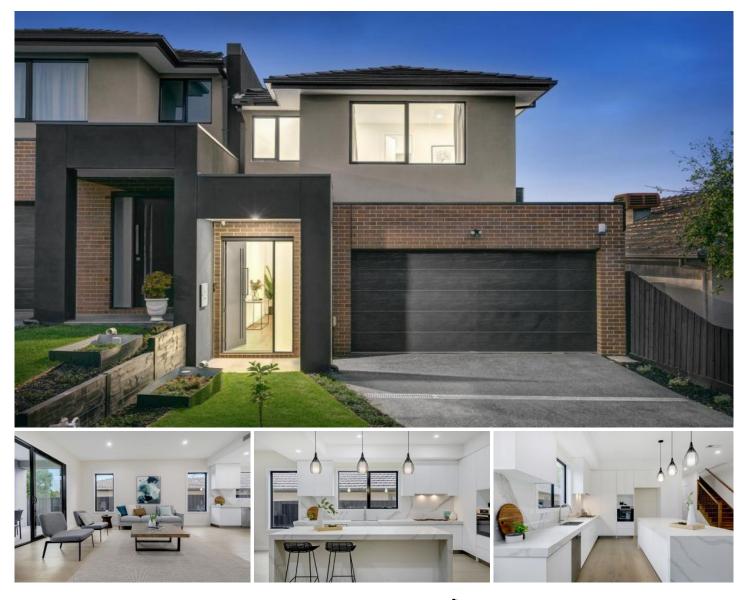

## **36A Timber Ridge Doncaster VIC**

Newly Established side-by-side modern style townhouse, 34 SQ of interior space, over 340 sqms land size, 4 bedrooms with ensuite, outdoor garden, double garage, own driveway

Premium inclusion, 3 metres high ceiling, double glazed windows, Miele kitchen appliances, Caesarstone bench top, backyard equipped with small kitchen with gas connection available, all bedrooms with walk-in robes and ensuite, Bathrooms tiled to full height and installed with Caesarstone benchtop