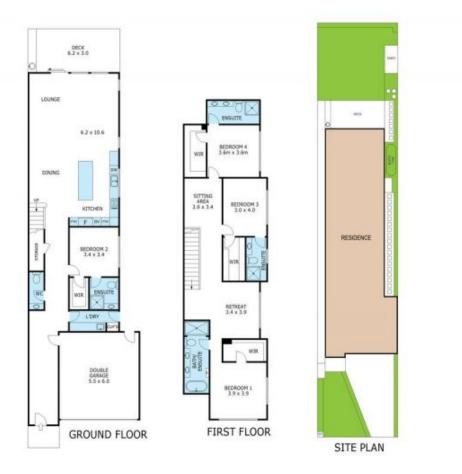

## **36A Timber Ridge Doncaster VIC**

Newly Established side-by-side modern style townhouse, 34 SQ of interior space, over 340 sqms land size, 4 bedrooms with ensuite, outdoor garden, double garage, own driveway