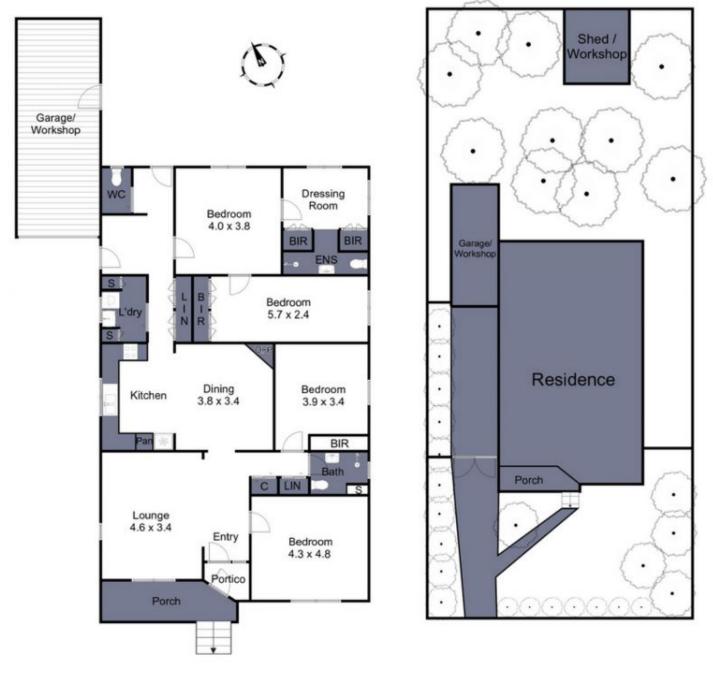

## 13 Laxdale Road Camberwell

THIS FLOOR PLAN IS A SKETCH ALL DATA SHOWN IS GENERAL ONLY. NB: ALL DIMENSIONS STATED ARE APPROXIMATE ONLY AND SHOULD NOT BE TAKEN AS DEFINITE.