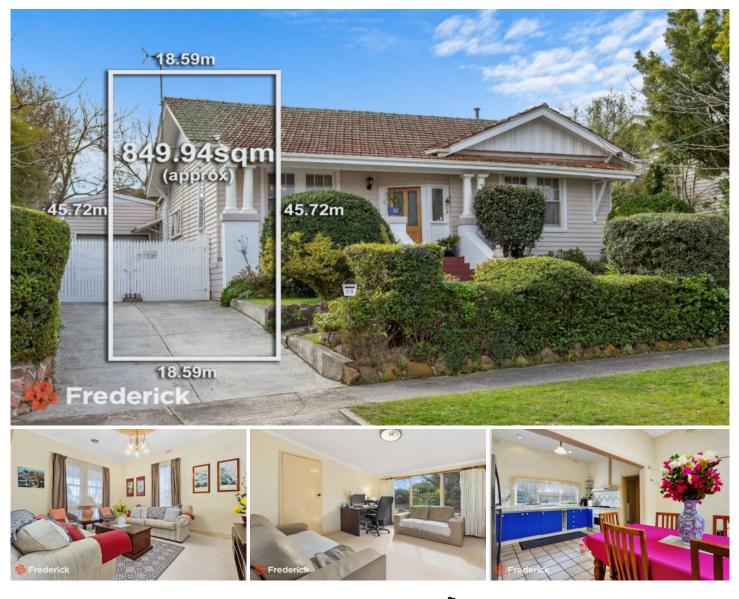

## 13 Laxdale Road Camberwell VIC

Opportunities to redevelop on a large allotment in this area or renovate and update a captivating Californian of this size are rare and highly sought-after with its attractive façade and street presence (STCA).

Complemented by a quiet cul-de-sac position in a family-friendly area moments from Lynden Park, close to Through Road Reserve and either Highfield or Wattle Parks, public transport options, an excellent array of both private and public schools, including walking distance to the highly regarded Hartwell Primary; plus numerous surrounding shopping options, including the popular Leo's Fine Food Supermarket, Burwood Village Shopping district.

The accommodation over single level features period attributes including high decorative 3 meter ceilings and coloured leadlight glass with a central open kitchen and

## 4 🛤 2 📛 3 🚘

View

Land Size : 849.5 sqm

: https://www.frederickproperty.com.au/sale/vi c/east/camberwell/residential/house/715678

Fred Liu 03 9889 1118