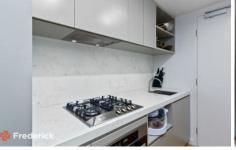

Casting a beautiful connection between inside and out, the living, dining and kitchen is carried over shimmering floorboards and presents the pleasing elements of stone benches, Miele stainless steel appliances including oven, gas cook-top ranghood plus a dishwasher. The inclusion of a stone splashback reflects vistas of the high level of finish.