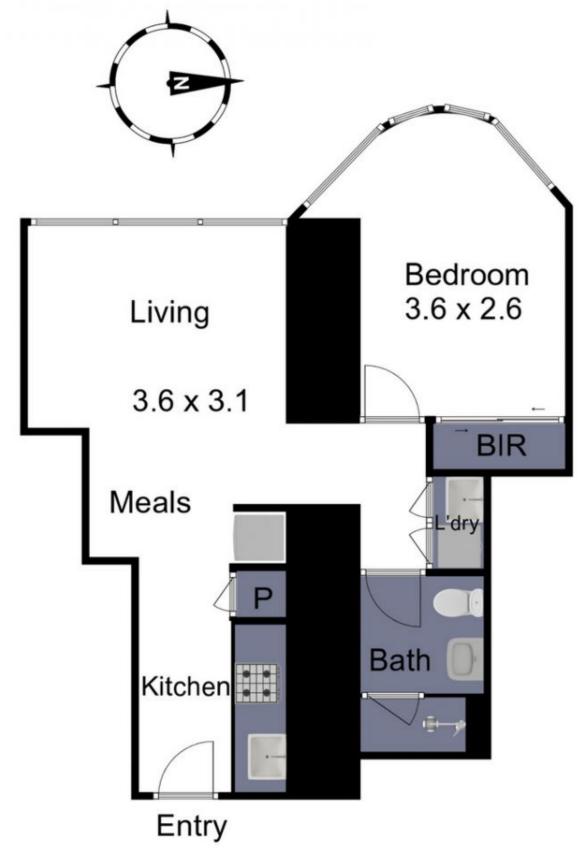

## 901/371 Little Lonsdale Street, Melbourne

THIS FLOOR PLAN IS A SKETCH ALL DATA SHOWN IS GENERAL ONLY.
NB: ALL DIMENSIONS STATED ARE APPROXIMATE ONLY
AND SHOULD NOT BE TAKEN AS DEFINITE.