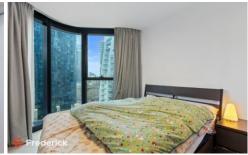

Smartly designed curved window maximized the natural light that makes it more enjoyable resting in the bedroom. Sliding gated built-in-robes and is accompanied by a laundry zone for added convenience. Comforted by split system cooling and heating, secure intercom entry plus