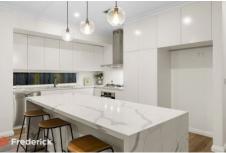

The high-end kitchen accompanies this space and creates a haven for your culinary delights, complete with waterfall stone benches, a full-complement of Miele appliances including a gas stove, rangehood, oven and dishwasher, plus an island breakfast bench and soft close cabinetry.