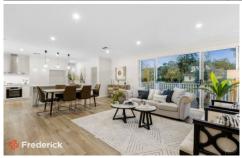

Blurring the lines between inside the out, the open plan lounge and dining room flows over streamlined floorboards and encompasses an electric fireplace and sliding doors that open effortlessly out onto a north-facing entertainer's patio with reserve aspects.