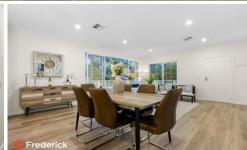

Blurring the lines between inside the out, the open plan lounge and dining room flows over streamlined floorboards and encompasses an electric fireplace and sliding doors that open effortlessly out onto a north-facing entertainer's patio with reserve aspects.