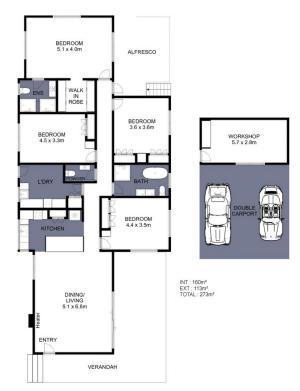

taining zones and tranquil placement beside a delightful reserve.

Blurring the lines between inside the out, the open plan lounge and dining room flows over streamlined floorboards and encompasses an electric fireplace and sliding doors that open effortlessly out onto a north-facing entertainer's patio with reserve aspects.

The high-end kitchen accompanies this space and creates a haven for your culinary delights, complete with waterfall stone benches, a full-complement of Miele appliances including a gas stove, rangehood, oven and dishwasher, plus an island breakfast bench and soft close cabinetry.

4 🕮 2 🟪 6 🖨

Land Size: 704 sqm

View : https://www.frederickproperty.com.au/lease/

vic/east/mitcham/residential/house/7120662



Fred Liu 03 9889 1118

## 20 Reserve Avenue **MITCHAM**







Time at the only. Dimensions are approximate. All information contained herein is gathered from sources we believe to be reliable. However, we cannot guarantee its accuracy and interested persons should rely on their own enquiries.