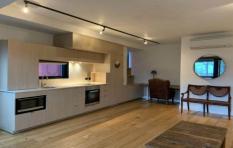

Situates on the first floor hosting a flowing floorplan, a highly functional modern kitchen with stone benchtop and plenty of storage cabinets/shelfs is equipped with Miele dishwasher, oven and electric induction cooktop. The adjoined spacious open living space facing north west is filled with abundant nature lights, and the private balcony with lefty street view is quite a scene on its own.