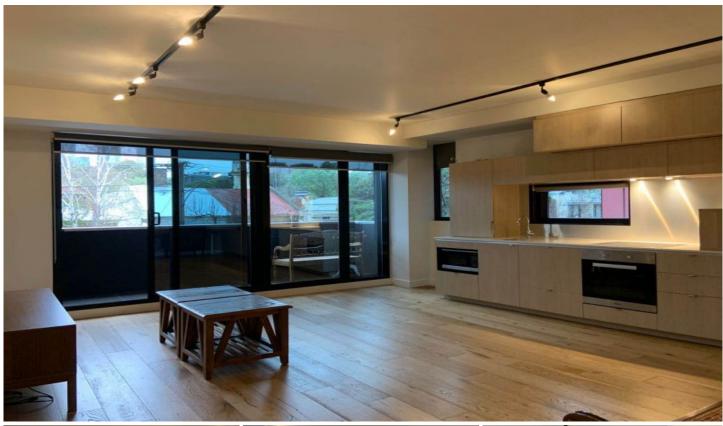

Situates on the first floor hosting a flowing floorplan, a highly functional modern kitchen with stone benchtop and plenty of storage cabinets/shelfs is equipped with Miele dishwasher, oven and electric induction cooktop. The adjoined spacious open living space facing north west is filled with abundant nature lights, and the private balcony with lefty street view is quite a scene on its own.

Both bedrooms have carpets and BIR's with master has accessed to ensuite bathroom. Other features include study nook, split system heating/cooling, European laundry,

2 🔄 2 🖺 1 🖨

**View**: https://www.frederickproperty.com.au/lease/vic/in ner-city/south-melbourne/residential/apartment/7 052373