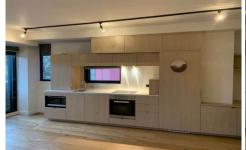

Situates on the first floor hosting a flowing floorplan, a highly functional modern kitchen with stone benchtop and plenty of storage cabinets/shelfs is equipped with Miele dishwasher, oven and electric induction cooktop. The adjoined spacious open living space facing north west is filled with abundant nature lights, and the private balcony with lefty street view is quite a scene on its own.