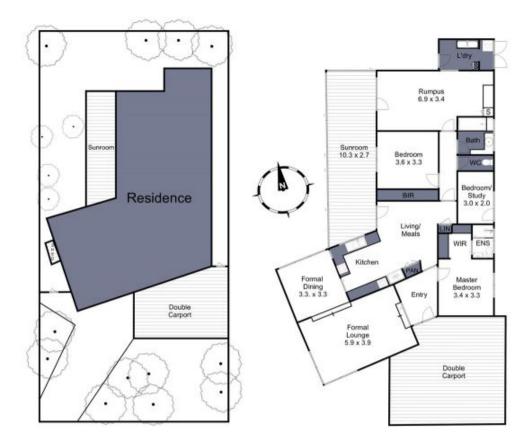

## 38 Rathmullen Quadrant Doncaster

THIS FLOOR PLAN IS A SKETCH ALL DATA SHOWN IS GENERAL ONLY.
NB: ALL DIMENSIONS STATED ARE APPROXIMATE ONLY
AND SHOULD NOT BE TAKEN AS DEFINITE.