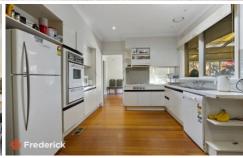

The heart of the home is essentially open plan and offers a kitchen and meals/family room, while sliding doors connect the home with a covered and enclosed alfresco/games room that spills out onto the backyard.