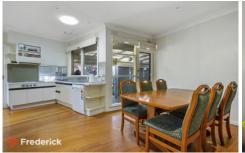

The heart of the home is essentially open plan and offers a kitchen and meals/family room, while sliding doors connect the home with a covered and enclosed alfresco/games room that spills out onto the backyard.