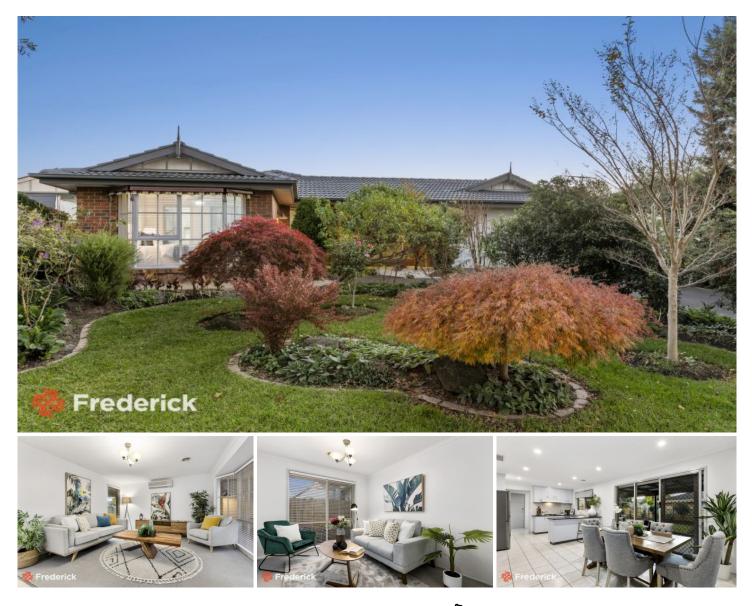

## 8 Briarwood Court Croydon VIC

Serenely situated in a quiet court setting, this gorgeous home ensures a fabulous lifestyle for families, downsizers and investors alike, with its dual living zones and easy-care layout that flows freely throughout.

Resting beyond a picturesque front garden, the home provides an instant sense of comfort and warmth, flowing through to a sunny lounge room with bay window and is accompanied by a versatile sitting room/study zone.

Stylishly equipped with stainless steel appliances and a breakfast bench, the kitchen and meals zone extends out onto a covered entertaining zone and easy-care backyard that children will love.

Back inside, the home is completed by three robed bedrooms, master with bay window, walk-in-robe and