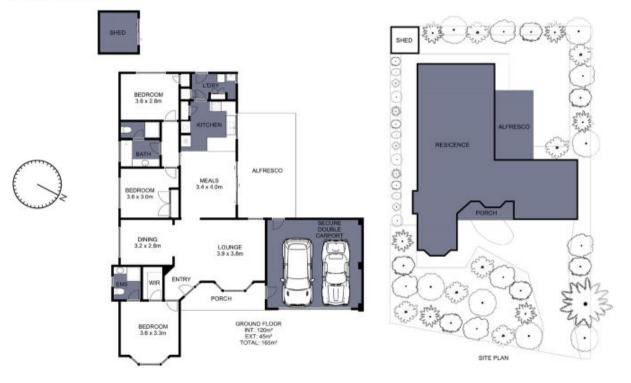

## 3 🛤 2 🚔 2 🚘

| Price         | : \$ 880,000  |
|---------------|---------------|
| Building Size | : 165 sqm     |
| Land Size     | : 524.3 sqm   |
| View          | : https://www |

524.3 sqm

https://www.frederickproperty.com.au/sa le/vic/east/croydon/residential/house/70 15965

## 8 Briarwood Court CROYDON

Indicative only. Dimensions are approximate. All information contained herein is gathered from sources we believe to be reliable. However, we cannot guarantee its accuracy and interested persons should rely on their own enquiries.