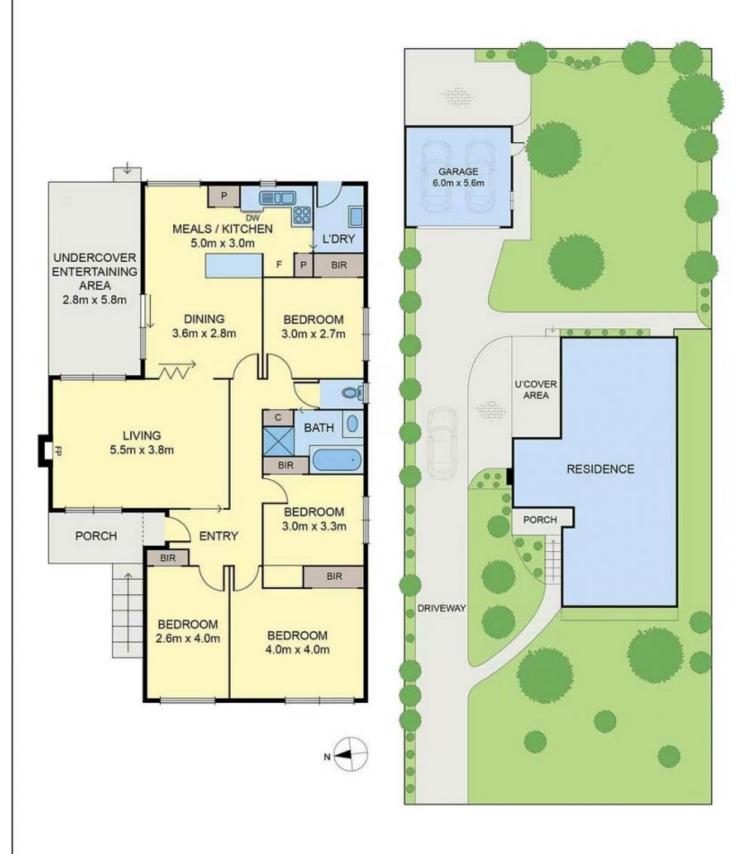

## 4 Moore Street Ashwood VIC

Land yourself a compelling opportunity in this family-friendly location on 778m2 (approx), moments from Deakin University, leading schools, comprehensive shopping & transport. This beautifully elevated home reveals exciting new flooring to breathe modern life into the current 4 bedroom 1 bathroom layout.

A beloved family home, this property has been freshly painted throughout and comprises of formal entrance hall, large dual zone living and dining room with an abundance of natural light.

Very large family kitchen with gas appliances and dishwasher. Four spacious bedrooms, all with built in robes. Separate living and family area, provide you with comfortable life style. While the East facing kitchen and