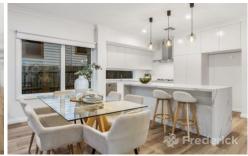

The high-end kitchen accompanies this space and creates a haven for your culinary delights, complete with waterfall stone benches, a full-complement of Miele appliances including a gas stove, rangehood, oven and dishwasher, plus an island breakfast bench and soft close cabinetry.