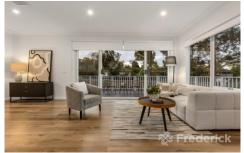

Blurring the lines between inside the out, the open plan lounge and dining room flows over streamlined floorboards and encompasses an electric fireplace and sliding doors that open effortlessly out onto a north-facing entertainer's patio with reserve aspects.