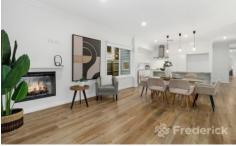

Blurring the lines between inside the out, the open plan lounge and dining room flows over streamlined floorboards and encompasses an electric fireplace and sliding doors that open effortlessly out onto a north-facing entertainer's patio with reserve aspects.