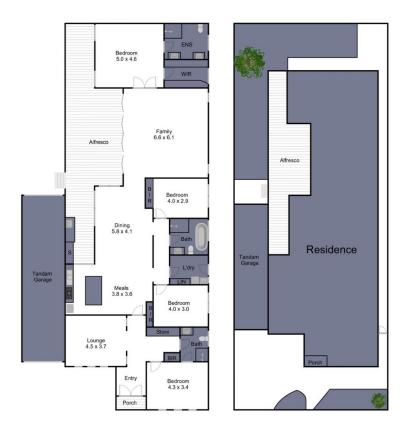

## 2 Bellevue Road Bentleigh East

THIS FLOOR PLAN IS A SKETCH ALL DATA SHOWN IS GENERAL ONLY.
NB: ALL DIMENSIONS STATED ARE APPROXIMATE ONLY