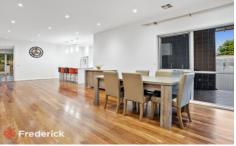

Glamorous hardwood floorboards flow along the wide entry hallway, passing by an elegant lounge room before arriving at the spacious kitchen and dining domain with smooth stone benches, stainless steel appliances, bold glass splashbacks, soft-close cabinetry plus a breakfast bench.