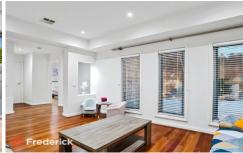

Glamorous hardwood floorboards flow along the wide entry hallway, passing by an elegant lounge room before arriving at the spacious kitchen and dining domain with smooth stone benches, stainless steel appliances, bold glass splashbacks, soft-close cabinetry plus a breakfast bench.