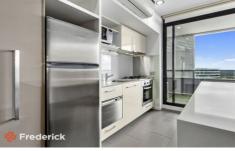

Filled with modern finishes throughout, the kitchen boasts a stone island bench/meals with plenty of storage, a pull-out pantry, Fisher & Paykel fridge, dishwasher, microwave, and opens up to a generous private undercover balcony with direct views to Melbourne city.