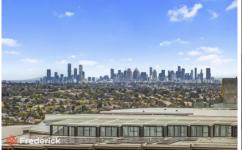

Filled with modern finishes throughout, the kitchen boasts a stone island bench/meals with plenty of storage, a pull-out pantry, Fisher & Paykel fridge, dishwasher, microwave, and opens up to a generous private undercover balcony with direct views to Melbourne city.