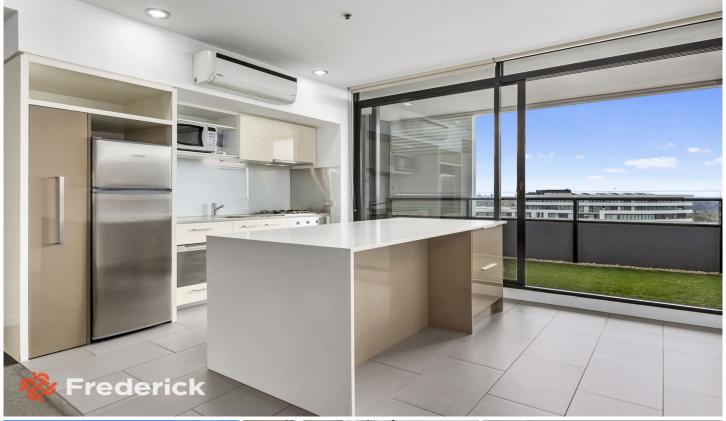

Filled with modern finishes throughout, the kitchen boasts a stone island bench/meals with plenty of storage, a pull-out pantry, Fisher & Paykel fridge, dishwasher, microwave, and opens up to a generous private undercover balcony with direct views to Melbourne city.