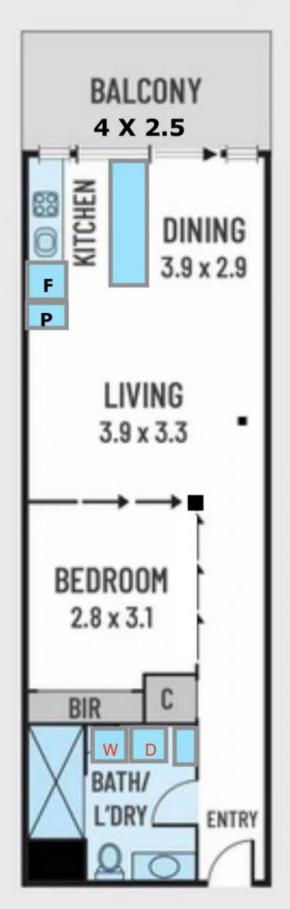

## 704/632 Doncaster Road Doncaster VIC

Built on the highest point of Doncaster, this 7th floor one-bedroom apartment is any investor's dream or simply ready for you to move into and enjoy the lifestyle!

Only 18kms from Melbourne city, this freshly painted one-bedroom apartment is located in the Pinnacle building directly opposite the vibrant Westfield shopping precinct and has transport to CBD at the front entrance as well as Park & Ride and access to Eastern Freeway nearby and Box Hill Central just minutes away.

Filled with modern finishes throughout, the kitchen boasts a stone island bench/meals with plenty of storage, a pull-out pantry, Fisher & Paykel fridge, dishwasher, microwave, and opens up to a generous private undercover balcony with direct views to Melbourne city.

The bedroom features a double mirrored built-in robe, while

**Price**: \$327,000

**View**: https://www.frederickproperty.com.au/sale/vic/east/doncaster/residential/apartment/6943249

Fred Liu 03 9889 1118