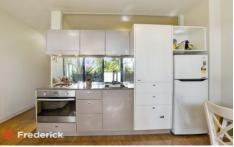

Casting a beautiful connection between inside and out, the living, dining and kitchen is carried over shimmering floorboards and presents the pleasing elements of stone benches, stainless steel appliances plus a dishwasher.