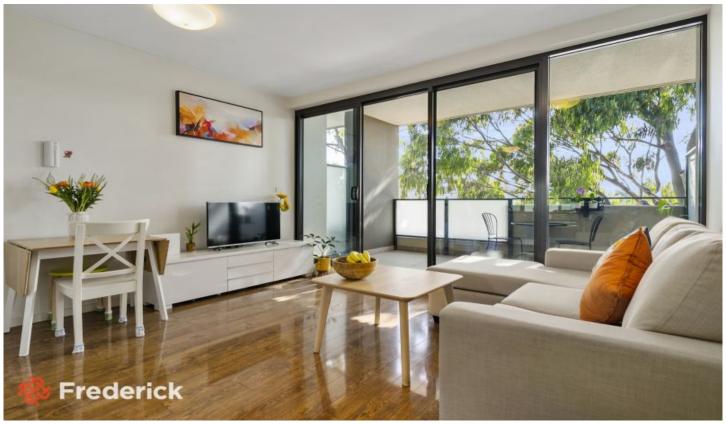

Casting a beautiful connection between inside and out, the living, dining and kitchen is carried over shimmering floorboards and presents the pleasing elements of stone benches, stainless steel appliances plus a dishwasher.

The clever inclusion of a mirrored glass splashback reflects vistas of the outdoors, while sliding doors extend onto a fabulous entertainer's balcony where you can relax and soak up the views.

Smartly separated via a central bathroom, the two bedrooms each include the benefits of built-in-robes and