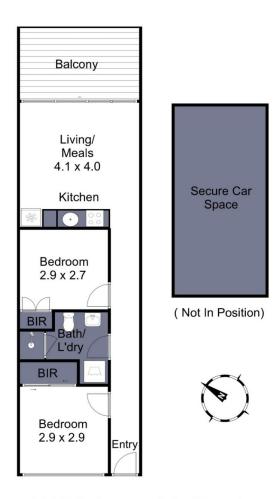

## 203/80 Ormond St Kensington

THIS FLOOR PLAN IS A SKETCH ALL DATA SHOWN IS GENERAL ONLY. NB: ALL DIMENSIONS STATED ARE APPROXIMATE ONLY AND SHOULD NOT BE TAKEN AS DEFINITE