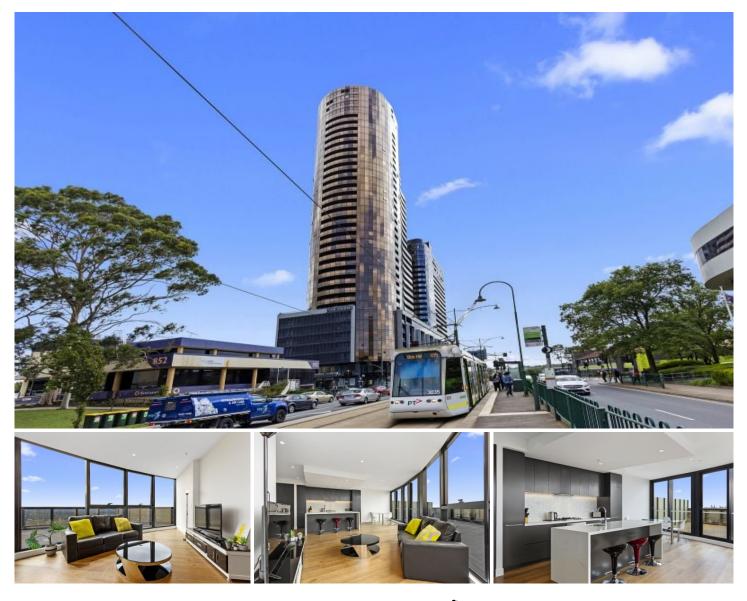

## 3202/850 Whitehorse Road Box Hill VIC

Unique and elegant, this extensive two bedroom apartment resides on the 32th floor of the iconic Whitehorse Tower Complex within the most vibrant eastern suburb of Box Hill.

Featuring a contemporary and high-end kitchen with stainless steel Miele appliances and stone bench top, polished hardwood timber floor, the wide-open north-facet living area has floor to ceiling windows all the way through with zero comprise to nature light. It further extends the abundant living space with a massive adjoining outdoor balcony, which showcases a breathtaking 270 degree view of the city and Doncaster/northern region.

Two bright and spacious bedrooms both have BIR and carpet through out and floor to ceiling windows. The master bedroom also has access to ensuite and study nook. Other features include tiled to ceiling bathrooms, European