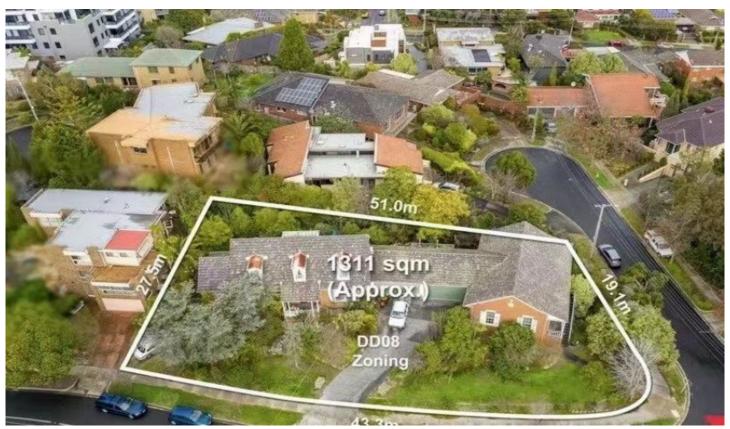

## **Doncaster**

1 Para Ct and 10 Bordeaux St Doncaster, two blocks with a corner location total size of 1311 Square meters.

An outstanding opportunity within effortless distance of Westfield shopping, rooftop entertainment and a public transport hub, build your masterpiece or multiple dwellings (STCA) with prized DD08 zoning. Enticing families, developers and investors who appreciate the strong appeal of this central Doncaster location. The current home is a north-facing dual level home with 3 bed plus study, 3 bathrooms incl master suite, living/dining, kitchen/meals and laundry. Walk to Burgundy Drive Reserve, Ruffey Lake Park and a host of walking/cycling trails. Within the school zones for Doncaster Primary and Secondary and St Gregory the Great Primary. Close to Macedon Square, gyms, public transport, Kew school buses, Box Hill and CBD, Eastlink

7 🛌 3 🟪 4 🗬

**Price** : \$ 2,800,000 **Land Size** : 1311 sqm

View : https://www.frederickproperty.com.au/sale/vi c/east/doncaster/residential/house/6805644

Fred Liu 03 9889 1118

Jackson Yang 03 9889 1118