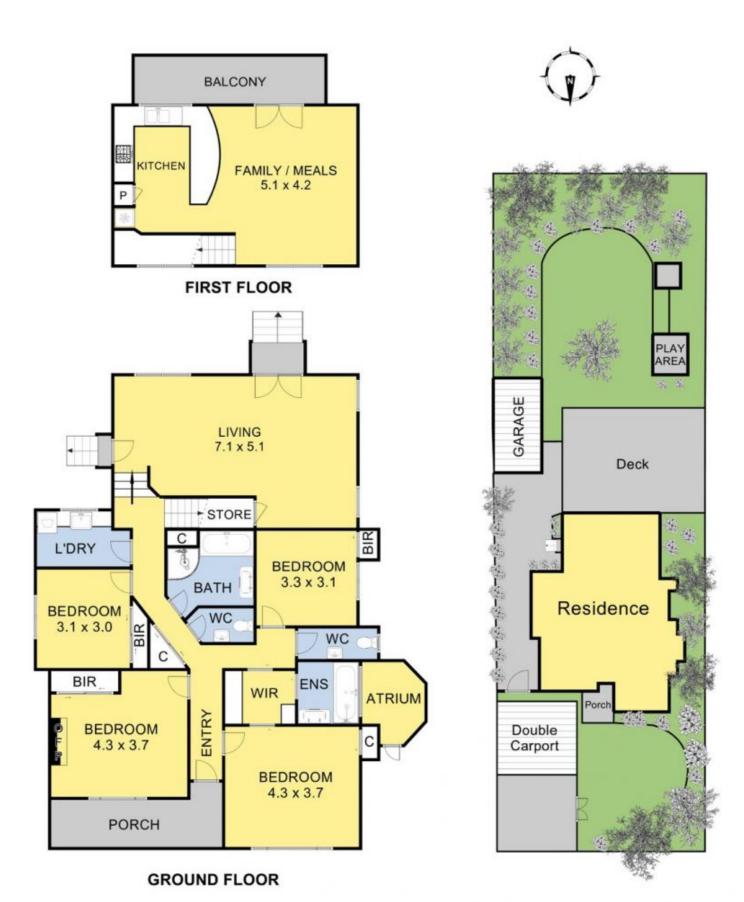

## 4 Montrose St Ashwood

THIS FLOOR PLAN IS A SKETCH ALL DATA SHOWN IS GENERAL ONLY.

NB: ALL DIMENSIONS STATED ARE APPROXIMATE ONLY

AND SHOULD NOT BE TAKEN AS DEFINITE