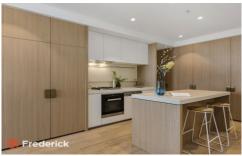

Gleaming with golden embellishments and glamorously appointed throughout, the apartment instantly impresses with sleek floorboards introducing you to the streamlined living and dining zone.

Nestled alongside, a state-of-the-art kitchen incorporates premium stone benchtops, Miele appliances (oven, gas stove & rangehood), Miele integrated dishwasher, undermount sink, soft close drawers plus an island breakfast bench.