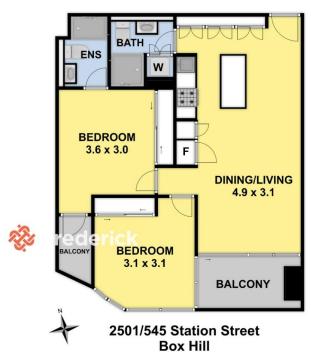

## 2 2 2

Price : \$ 536,600 Building Size : 76 sqm Land Size : 76 sqm

View : https://www.frederickproperty.com.au/sa

le/vic/east/box-hill/residential/apartment/

6732152

Fred Liu 03 9889 1118

Ricky Cao 0404 961 666

THIS FLOOR PLAN IS A SKETCH ALL DATA SHOWN IS GENERAL ONLY. NB: ALL DIMENSIONS STATED ARE APPROXIMATE ONLY AND SHOULD NOT BE TAKEN AS DEFINITE