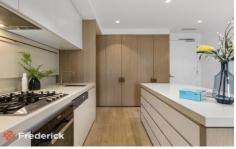

Gleaming with golden embellishments and glamorously appointed throughout, the apartment instantly impresses with sleek floorboards introducing you to the streamlined living and dining zone.

Nestled alongside, a state-of-the-art kitchen incorporates premium stone benchtops, Miele appliances (oven, gas stove & rangehood), Miele integrated dishwasher, undermount sink, soft close drawers plus an island breakfast bench.