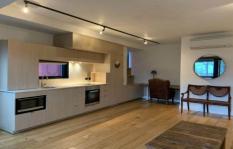

Situates on the first floor hosting a flowing floorplan, a highly functional modern kitchen with stone benchtop and plenty of storage cabinets/shelfs is equipped with Miele dishwasher, oven and electric induction cooktop. The adjoined spacious open living space facing north west is filled with abundant nature lights, and the private balcony with lefty street view is quite a scene on its own.