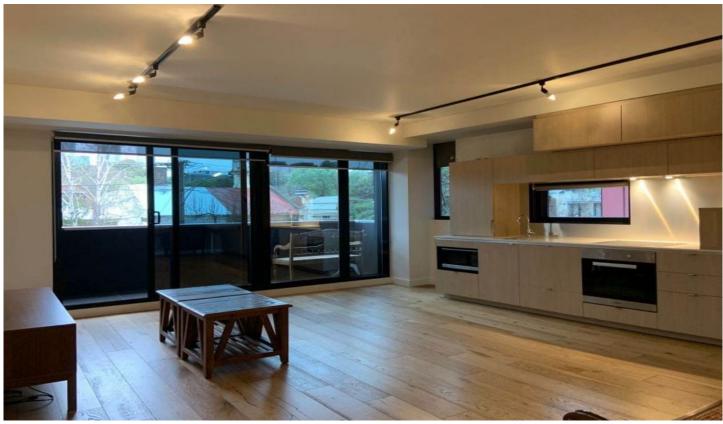

Situates on the first floor hosting a flowing floorplan, a highly functional modern kitchen with stone benchtop and plenty of storage cabinets/shelfs is equipped with Miele dishwasher, oven and electric induction cooktop. The adjoined spacious open living space facing north west is filled with abundant nature lights, and the private balcony with lefty street view is quite a scene on its own.

Both bedrooms have carpets and BIR's with master has accessed to ensuite bathroom. Other features include study nook, split system heating/cooling, European laundry,

2 🕒 2 📛 2 🖨

**View**: https://www.frederickproperty.com.au/lease/vic/in ner-city/south-melbourne/residential/apartment/6 727452