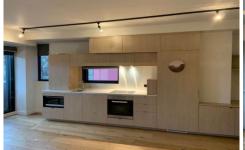

Situates on the first floor hosting a flowing floorplan, a highly functional modern kitchen with stone benchtop and plenty of storage cabinets/shelfs is equipped with Miele dishwasher, oven and electric induction cooktop. The adjoined spacious open living space facing north west is filled with abundant nature lights, and the private balcony with lefty street view is quite a scene on its own.