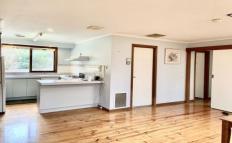

## 2/6 Kintore Crescent Box Hill VIC

This spacious back unit of two comprises four bedrooms, two bathrooms with four seperate toilets, double entrances and a good size backyard.

It is semi-furnished with essential appliances and furnitures. Central ducked Heating and evaporate cooling ensure all year comforts. Double parking via the back entrance onsite with lots of street parkings available.