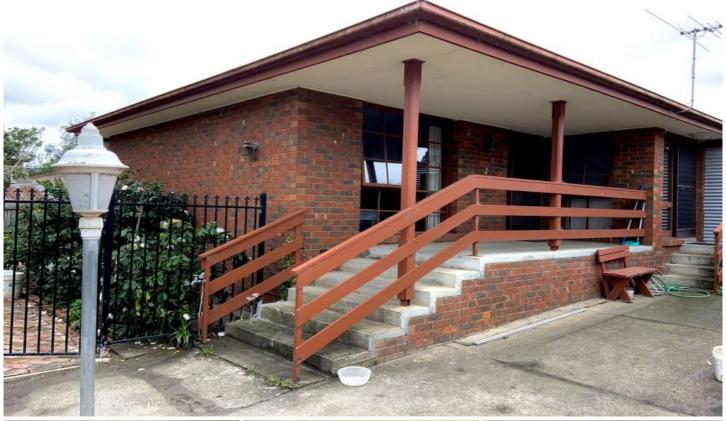

## 2/6 Kintore Crescent Box Hill VIC

This spacious back unit of two comprises four bedrooms, two bathrooms with four seperate toilets, double entrances and a good size backyard.

It is semi-furnished with essential appliances and furnitures. Central ducked Heating and evaporate cooling ensure all year comforts. Double parking via the back entrance onsite with lots of street parkings available.