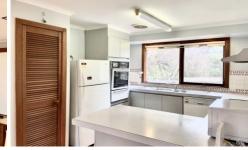

## 2/6 Kintore Crescent Box Hill VIC

This spacious back unit of two comprises four bedrooms, two bathrooms with four seperate toilets, double entrances and a good size backyard.

It is semi-furnished with essential appliances and furnitures. Central ducked Heating and evaporate cooling ensure all year comforts. Double parking via the back entrance onsite with lots of street parkings available.