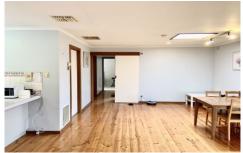

## 2/6 Kintore Crescent Box Hill VIC

This spacious back unit of two comprises four bedrooms, two bathrooms with four seperate toilets, double entrances and a good size backyard.

It is semi-furnished with essential appliances and furnitures. Central ducked Heating and evaporate cooling ensure all year comforts. Double parking via the back entrance onsite with lots of street parkings available.