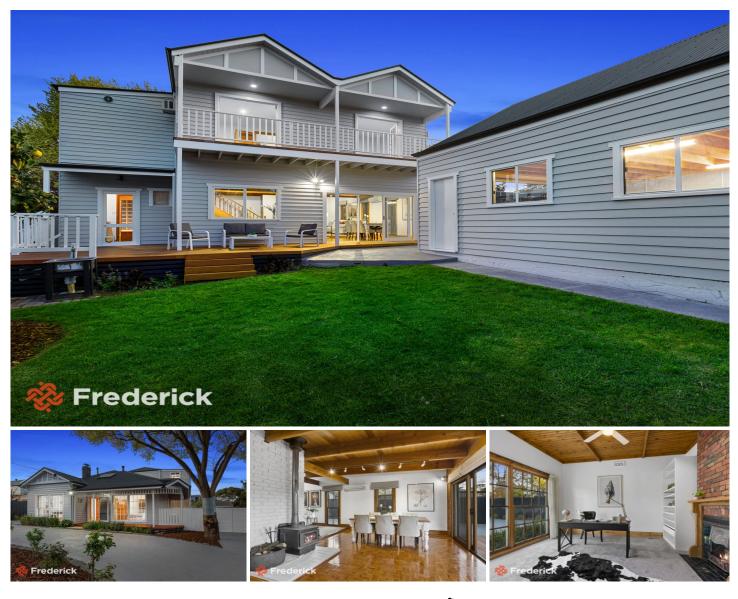

## **111 Junction Road Nunawading VIC**

nspections are strictly by private appointment only

Auction On Site This Saturday

Elegantly renovated to provide the perfect blend of period charm and contemporary finesse, this picture-perfect family home introduces you to an enchanting lifestyle of entertaining pleasure and exceptional views.

Immediately captivating with its sweeping circular driveway and glorious return verandah, the home opens to reveal a gorgeous lounge room that's freshly carpeted and complemented by an open plan connection through to the dining zone featuring parquetry flooring and a combustion fireplace.

Beautiful timber accents evoke a warming ambience

5 🛤 2 🚰 8 🚘

Land Size : 765 sqm View : https://ww

: https://www.frederickproperty.com.au/sale/vi c/east/nunawading/residential/house/66557 66

Fred Liu 03 9889 1118