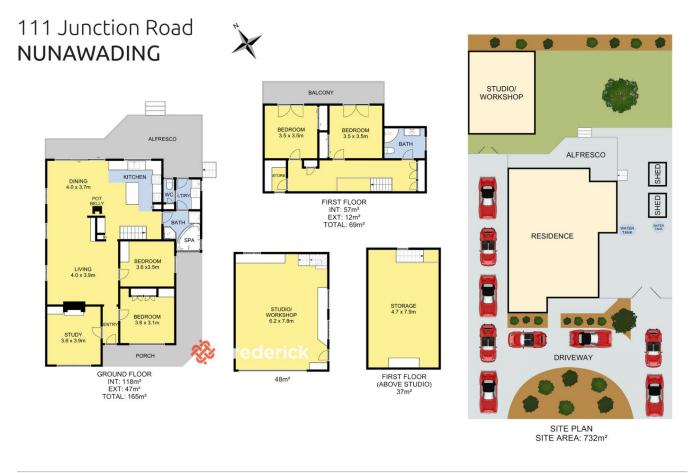

Beautiful timber accents evoke a warming ambience

5 🛤 2 🚰 8 🚘

Land Size : 765 sqm View : https://ww

: https://www.frederickproperty.com.au/sale/vi c/east/nunawading/residential/house/66557 66

Fred Liu 03 9889 1118